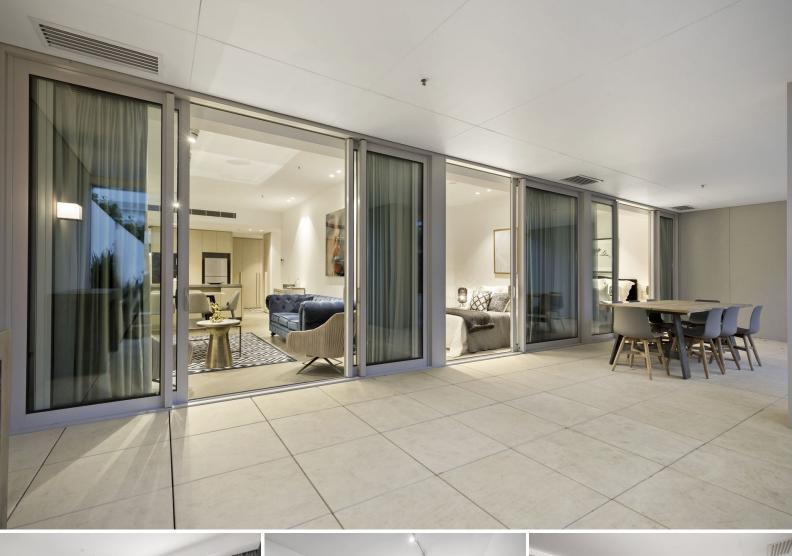

## NORTH FACING, GARDEN APT WITH ENTERTAINERS TERRACE & OWN STREET ACCESS!

Perfectly positioned on Melbourne's premier boulevard, on the edge of Fawkner Park, walking distance to The Beach and Melbourne CBD, this designer, garden apartment is fitted with bespoke finishes, and a tranquil master bedroom suite which opens to an expansive entertainers terrace for those who value their rest.

Designed by award-winning Melbourne architecture and design studio, K.P.D.O, the luxurious design includes open plan living and dining with a high end Gaggenau and stone chefs kitchen which steps out to the perfectly landscaped 85m2 entertainers terrace! The terrace is a superb extension of the living space bringing guests into the fresh air and Melbourne atmosphere with a huge covered dining space, and low maintenance landscaping perfect for pets!

Additional features include: A separate laundry with plenty of storage, oak flooring throughout with carpet in the bedrooms. Two basement car spaces, distinctive Poliform