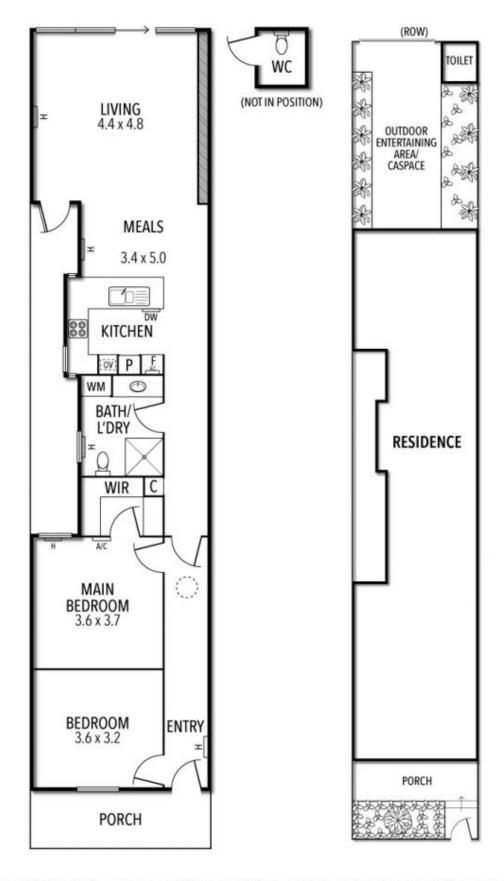

## **Period Charm in Prize Location**

You will love waking up each morning to this priced home in one of Melbourne's prized streets.

Set in a prized location near Albert Parks dress circle of St Vincent's Gardens and walking distance to the Albert Park Village displaying sought after light with northern orientation and comprises: pretty garden entry from the picket fence, enter the arched hallway & discover 2 spacious queen size bedrooms with 3 metre ceilings, master with WIR both serviced by the central bathroom.

Well-appointed, open plan kitchen fitted w /quality SS appliances, gas cooking and plenty of storage. Sundreched by high pitched skylights, the family area opens up to rear leafy & private courtyard with off street parking & accessed by convenient rear right-of-way via Little st Vincent street.