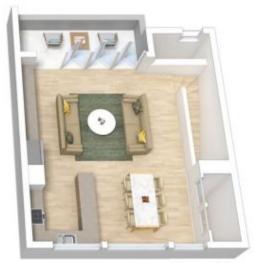

## ONWARDS & UPWARDS for the UPWARDLY MOBILE!

Instead of buying a renovator LOOK at this:

3 levels of light filled luxury!

This north facing townhouse has it all, a location to be proud of in beautiful tree lined street close to Chapel Street cafes, St Kilda's gateway to Albert Park and the CBD plus being surrounded by top schools, superb parklands and brilliantly serviced by public transport. Boasting 3 Bedrooms + home office (or 4th bedroom), 3 bathrooms, a sun filled open plan gourmet kitchen and living area with double glazed bi-fold full length doors opening onto a north facing entertainers terrace, a courtyard to potter around in and to top it off a secure double lock up garage for the cars and wonderful storage makes the decision to buy this house perfectly logical!

Note: Additional features include:-

- \* Reverse cycle air conditioning
- \* Separate laundry

\$1,360,000

Graeme Wilson 0418315645 gwilson@wilsonagents.com.au

Second Floor

The floor plan is not to scale; measurements are indicative and in metres. All features included in this 3D plan are for inspiration purposes only.