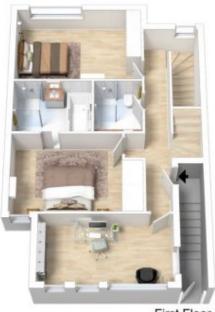

## ONWARDS & UPWARDS for the UPWARDLY MOBILE!

Instead of buying a renovator LOOK at this:

3 levels of light filled luxury!

This north facing townhouse has it all, a location to be proud of in beautiful tree lined street close to Chapel Street cafes, St Kilda's gateway to Albert Park and the CBD plus being surrounded by top schools, superb parklands and brilliantly serviced by public transport. Boasting 3 Bedrooms + home office (or 4th bedroom), 3 bathrooms, a sun filled open plan gourmet kitchen and living area with double glazed bi-fold full length doors opening onto a north facing entertainers terrace, a courtyard to potter around in and to top it off a secure double lock up garage for the cars and wonderful storage makes the decision to buy this house perfectly logical!

Note: Additional features include:-

- \* Reverse cycle air conditioning
- \* Separate laundry

\$1,360,000

Graeme Wilson 0418315645 gwilson@wilsonagents.com.au

Second Floor

The floor plan is not to scale; measurements are indicative and in metres. All features included in this 3D plan are for inspiration purposes only.