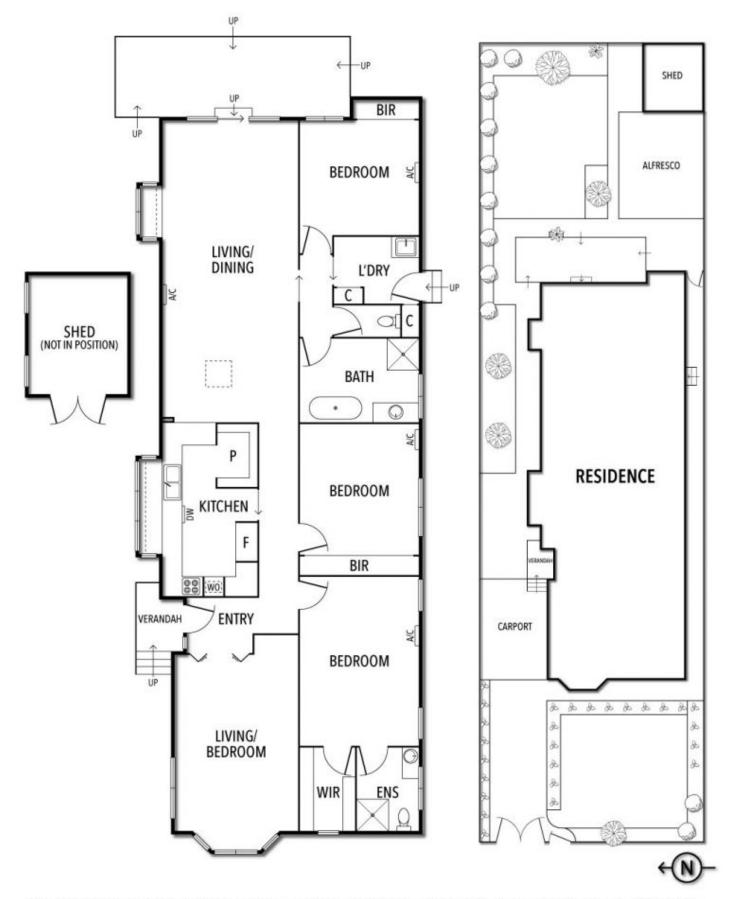

Head inside and admire the presence of a neutral colour scheme, loads of light and warm parquetry floors and love the spacious proportions of the living and dining room inviting large-scale entertaining and everyday activities, and a second living zone that could be set up as an additional bedroom depending on your needs.

Practically placed at the epicentre of it all, the brilliant contemporary kitchen is comprehensively equipped with a dishwasher, two ovens, double sink, gas cooktop, stainless-steel rangehood, stone benchtops and subway tile splashbacks.

The luxury touches extend to the impressively sized main bedroom with walk-in robe and ensuite bathroom, two more bedrooms with built-in robes and a family bathroom sporting a fashionable elliptical soak tub, step-in shower and separate toilet.