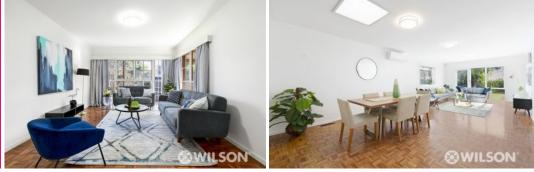

Head inside and admire the presence of a neutral colour scheme, loads of light and warm parquetry floors and love the spacious proportions of the living and dining room inviting large-scale entertaining and everyday activities, and a second living zone that could be set up as an additional bedroom depending on your needs.

Practically placed at the epicentre of it all, the brilliant contemporary kitchen is comprehensively equipped with a dishwasher, two ovens, double sink, gas cooktop, stainless-steel rangehood, stone benchtops and subway tile splashbacks.