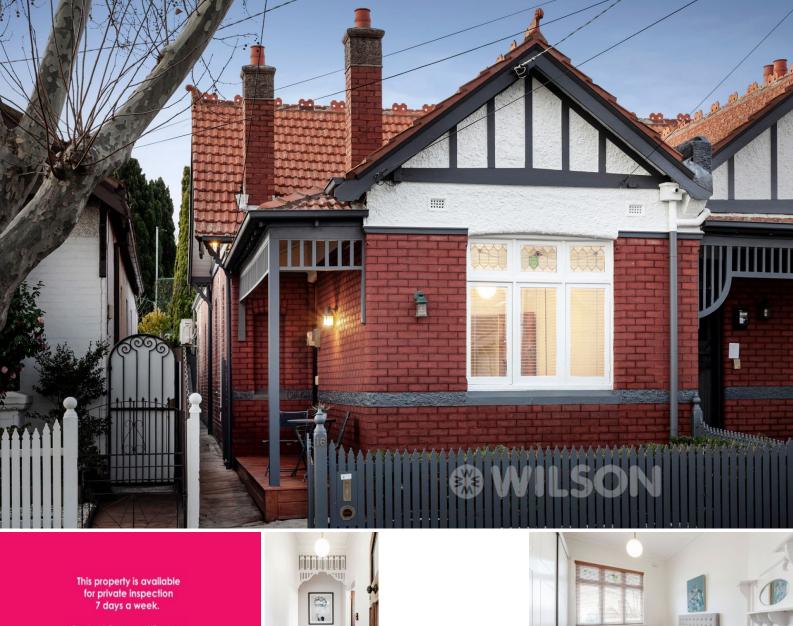

## Picture Perfect Edwardian, Ready to Move Into

Set in a leafy tree- lined streetscape sits your chance to secure this captivating 3 bedroom solid brick Edwardian home replete with authentic period detailing throughout, including open fireplaces, timber fretwork, high skirtings, lofty 3m plus ceilings and polished timber flooring.

A lead light entrance hall greets you followed by 3 double bedrooms, a large formal lounge, contemporary central bathroom & separate laundry. Blessed with northern light, the large open plan family sized kitchen living is advantaged by full length glass doors which flows through to a covered north facing patio and paved outdoor courtyard garden for summer days and nights ahead.

Presented in excellent condition with further potential to improve this family home is ready to move into. It is so well located within walking distance to Schools, Alma Park, Balaclava café's shops and transport links.