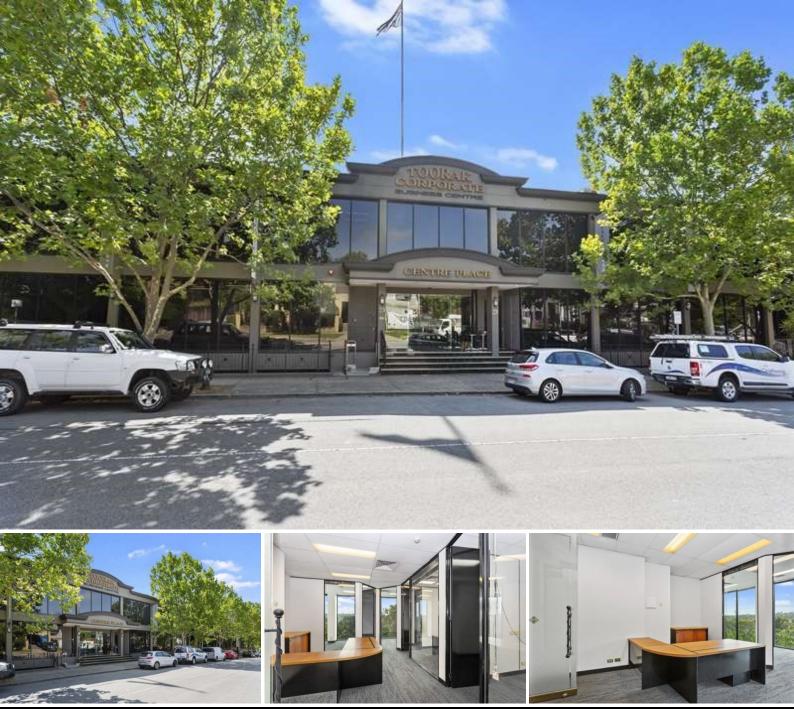

## Suite 330/17-25 Milton Parade MALVERN

## Highly desirable office in Toorak Corporate Building

Perfectly situated in the heart of Malvern's business district

- Floor area: 60 sq m approx.
- Three spacious offices and large meeting room with reception area
- 1 under-cover secure car space
- Corporate services available including onsite cafÃ $\ensuremath{\mathbb{C}}$  , function and board room hire
- Convenient location with easy access to the Monash Freeway entrance, walk to
- Tooronga Station and several tram routes
- Available Now!

## \$ 14,000

Lan Nguyen 0421 410 466 Inguyen@wilsonagents.com.au