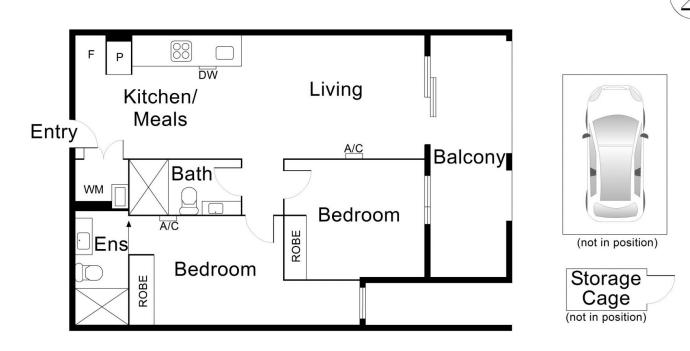

## 207/2 Princes Street, St Kilda

This plan has been prepared for marketing purposes only. Please note that all measurements & angles are approximate only, so it is strongly advised that all interested parties should undertake their own investigation into the accuracy of the supplied information. No representations or warranties of any nature whatsoever are given or attended.