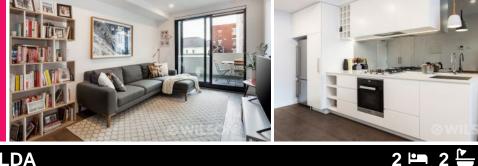

This stylish apartment features a spacious open plan living room which opens to your private entertaining terrace. Smoked oak floorboards flow seamlessly throughout. A well-appointed kitchen with stone benchtops, mirrored splashbacks and Miele appliances. Two spacious bedrooms both with built-in robes, master with ensuite and a large central bathroom to service the other!