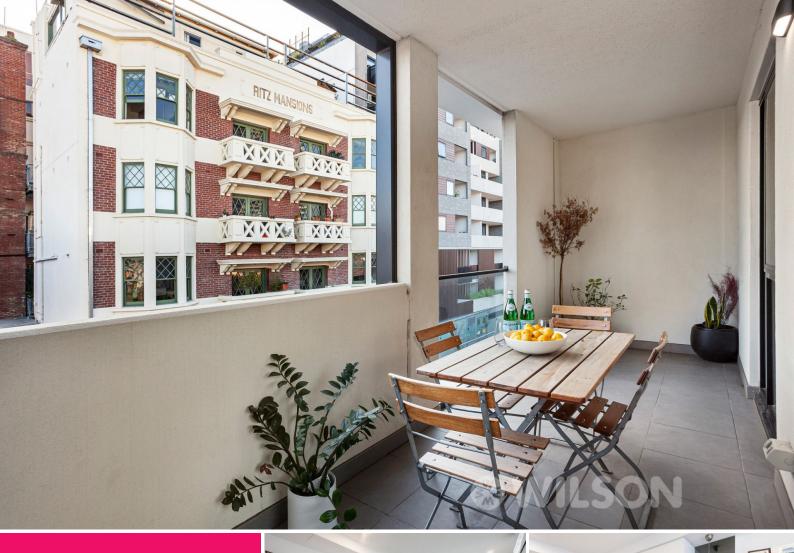

## Live a Royal Life on Princes in Melbourne's Best Location!

Entertain your friends in style on the north facing, private, undercover terrace through floor-to-ceiling glass doors which allow light to stream inside. Located in one of Melbourne's most central locations with Albert Park Lake across the road, and golden sunsets as your backdrop. The Paris end of Fitzroy Street has some of the city's best cafes and restaurants on your doorstep not to mention transport to the CBD, Woolworths across the road and St Kilda beach!

This stylish apartment features a spacious open plan living room which opens to your private entertaining terrace. Smoked oak floorboards flow seamlessly throughout. A well-appointed kitchen with stone benchtops, mirrored splashbacks and Miele appliances. Two spacious bedrooms both with built-in robes, master with ensuite and a large central bathroom to service the other!

Additional features: security entrance, split system heating/ cooling, euro laundry, secure car space and storage cage.