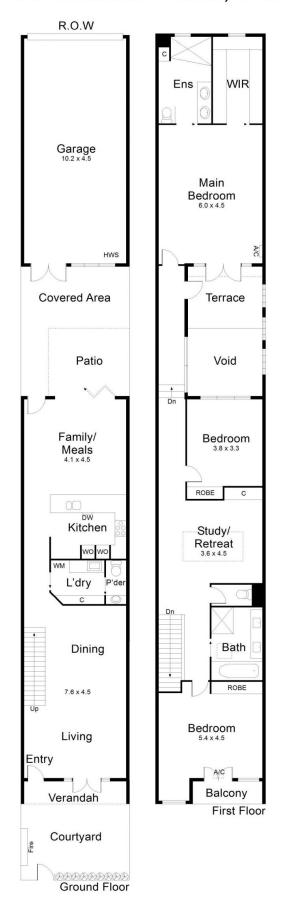

The ground floor is completely secure and the courtyard entrance oozes wow factor, Two separate living/ dining zones leading into an elegant open plan living/ kitchen w/internal courtyard. The chefs kitchen is completely custom made with the finest finishes including Essa stone benchtops, Blum black cabinetry, Two Miele ovens and state-of-the-art European appliances.

Upstairs, three king sized bedrooms which are so well appointed at different ends of the home. The front bedrooms are serviced by a renovated stone bathroom and the master bedroom suite is set peacefully at the rear of the home with its own private terrace, lavish