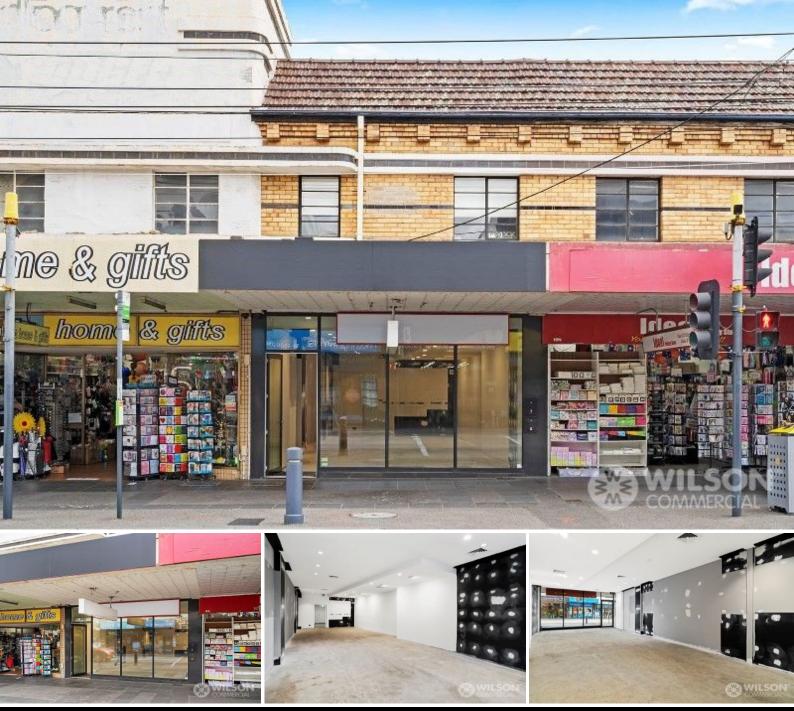

## 145 Glenferrie Road MALVERN

## PREMIUM RETAIL OPPORTUNITY

Beautifully positioned in arguably the best position on Glenferrie Rd with pedestrian crossing at the front door, it doesn't get better than this immaculate near-new retail premises of approx. 125 sq. m. (single level)

- High passing foot traffic
- Ducted heating/cooling
- Disabled bathroom facilities
- Separate kitchen
- Storage facilities
- Rear access
- Public car park at rear.

Reduced Rental - \$65k pa + outgoings & GST with generous incentives on long term lease. Available Now!