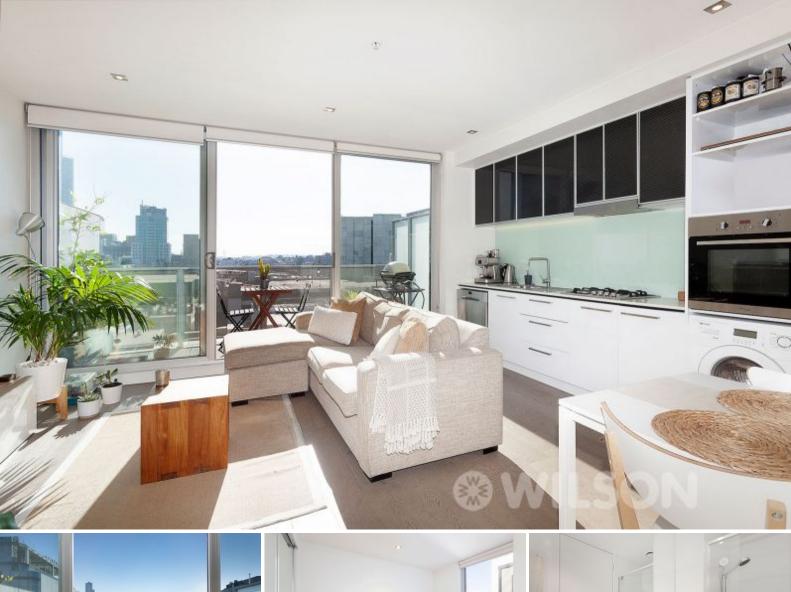

#### Walk to your dreams!

Location is everything. With Chapel St shops, cafes, bars, clubs a two min walk away from this stylish 6th floor apartment, you'll never be far from the action.

Opposite Village cinemas, two mins from tram lines and a short stroll to Prahran and South Yarra stations and award-winning restaurants, this ultra-smart 1-bedroom apartment is everything you need. Situated on the sundrenched north-facing 6th floor of the Kudos apartments, this gorgeous one bedroom plus balcony is complemented with designer fixtures and fittings, oak flooring and stone bench tops. Unwind on your full-width balcony, favoured by the sought-after northern aspect and sweeping views to Richmond and beyond. Features a spacious master bedroom with BIR's complete with floor to ceiling mirrors plus open plan kitchen/living area. This is the perfect first home or astute investment for ultimate sophisticated inner city living. Inspection will surely delight!