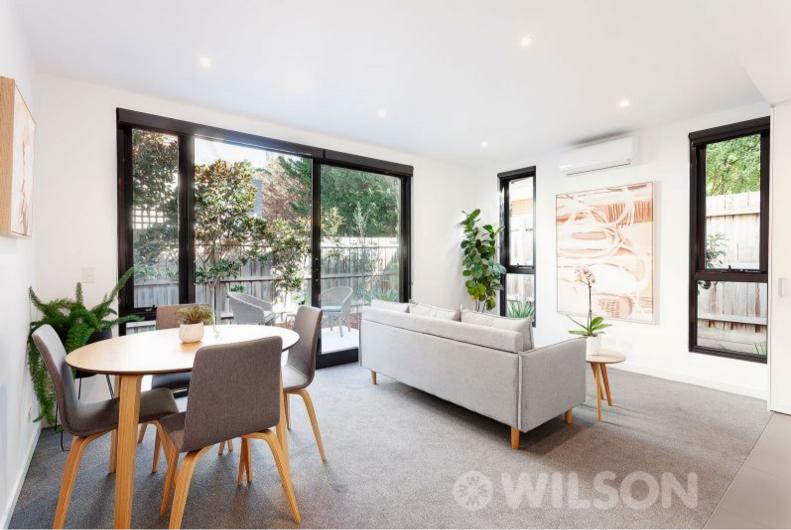

### **Luxurious, Secure, Garden Apartment!**

A luxurious finish with a neutral palette, quality fittings and fixtures throughout all to complement the space and position! Offering a stone and stainless-steel Bosch kitchen with integrated refrigerator/ freezer and dishwasher, adjacent to the good sized living/dining room which opens to a private, landscaped courtyard.

Two Queen-sized bedrooms with mirrored BIRs and leafy garden aspects from the windows! A fully tiled central bathroom, a Euro laundry and a separate powder room complete this high end residence. Features include reverse cycle air conditioning and audio-visual intercom.

Ideally positioned next to Murrumbeena Villages café culture, parkland, bus services, the new train station and a short drive to Chadstone Shopping Centre and Monash Uni. This small boutique block has secure basement parking and storage cage.