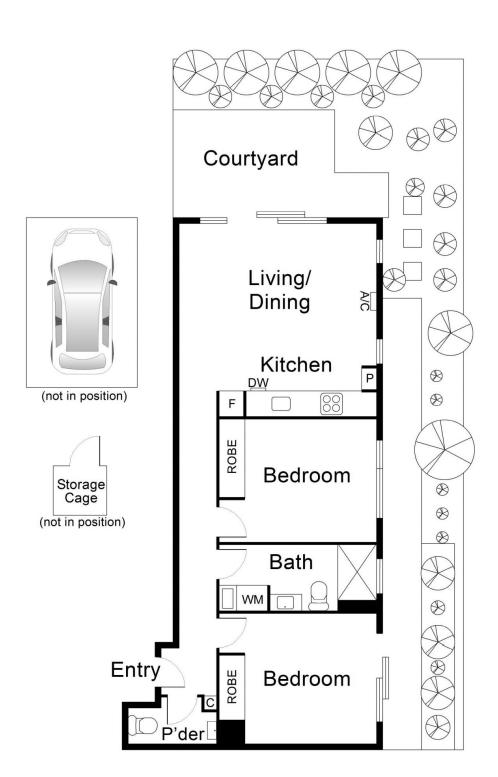

### **Luxurious, Secure, Garden Apartment!**

A luxurious finish with a neutral palette, quality fittings and fixtures throughout all to complement the space and position! Offering a stone and stainless-steel Bosch kitchen with integrated refrigerator/ freezer and dishwasher, adjacent to the good sized living/dining room which opens to a private, landscaped courtyard.

Two Queen-sized bedrooms with mirrored BIRs and leafy garden aspects from the windows! A fully tiled central bathroom, a Euro laundry and a separate powder room complete this high end residence. Features include reverse cycle air conditioning and audio-visual intercom.

Ideally positioned next to Murrumbeena Villages café culture, parkland, bus services, the new train station and a short drive to Chadstone Shopping Centre and Monash Uni. This small boutique block has secure basement parking and storage cage.