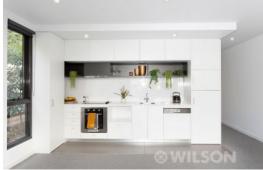

### **Luxurious, Secure, Garden Apartment!**

A luxurious finish with a neutral palette, quality fittings and fixtures throughout all to complement the space and position! Offering a stone and stainless-steel Bosch kitchen with integrated refrigerator/ freezer and dishwasher, adjacent to the good sized living/dining room which opens to a private, landscaped courtyard.