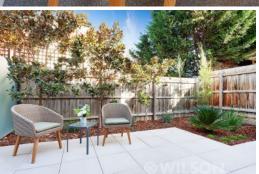

### **Luxurious, Secure, Garden Apartment!**

A luxurious finish with a neutral palette, quality fittings and fixtures throughout all to complement the space and position! Offering a stone and stainless-steel Bosch kitchen with integrated refrigerator/ freezer and dishwasher, adjacent to the good sized living/dining room which opens to a private, landscaped courtyard.