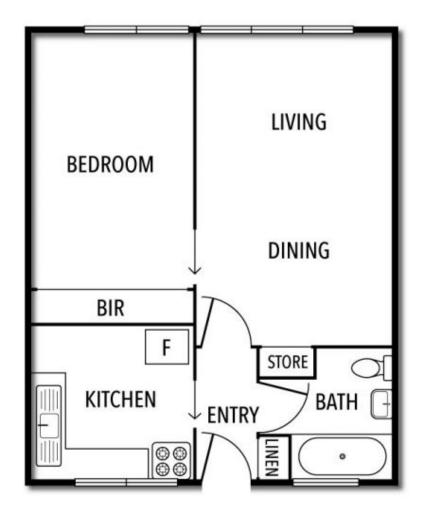

### Brilliant Lifestyle, Blue Chip Investment

In one of South Yarra's renowned leafy streets and surrounded by beautifully established communal gardens, this ground level apartment is set in a solid block boasting original 1960's character and enjoying all the benefits of Cosmopolitan Toorak Road and Chapel Street. The bright and airy one bedroom one bathroom interior showcases a large living room, separate kitchen, gas cooking and off street parking. With trams, Como Park and South Yarra station nearby this apartment is ideal for those looking for a proven investment or the opportunity to add value and renovate in a blue chip location.