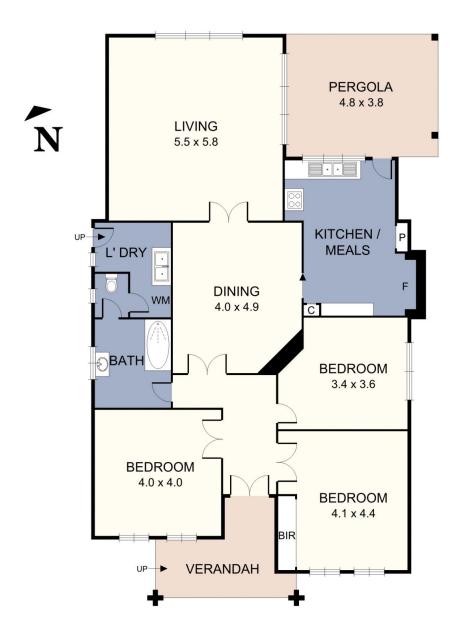

## **Off Market Opportunity**

Situated in a superb lifestyle location with the added benefit of a wide rear right of way, engage your imagination and create contemporary quality or restore this charming freestanding Californian residence to its former glory. The potential is unique and outstanding with the opportunity to develop, renovate or create something entirely new (STCA). This prominent location is within walking distance to an array of exceptional amenities, including vibrant Carlisle Street, parks, Balaclava and Ripponlea Stations plus prestigious schools including Caulfield Grammar School and Shelford Girls' Grammar, with the beach also in close proximity. Presented in original condition, currently the single level home offers three bedrooms, separate living and dining zones, a large kitchen and bathroom plus a substantial rear garden and multi car garage accessed via the rear in addition to a driveway at the front. Whatever you decide, this is a truly rare and rewarding proposition. Land 520sqm approx. GRZ zoning.