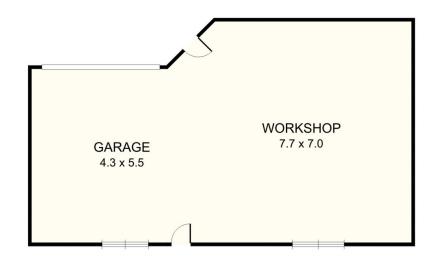

## **Off Market Opportunity**

Situated in a superb lifestyle location with the added benefit of a wide rear right of way, engage your imagination and create contemporary quality or restore this charming freestanding Californian residence to its former glory. The potential is unique and outstanding with the opportunity to develop, renovate or create something entirely new (STCA). This prominent location is within walking distance to an array of exceptional amenities, including vibrant Carlisle Street, parks, Balaclava and Ripponlea Stations plus prestigious schools including Caulfield Grammar School and Shelford Girls' Grammar, with the beach also in close proximity. Presented in original condition, currently the single level home offers three bedrooms, separate living and dining zones, a large kitchen and bathroom plus a substantial rear garden and multi car garage accessed via the rear in addition to a driveway at the front. Whatever you decide, this is a truly rare and rewarding proposition. Land 520sqm approx. GRZ zoning.