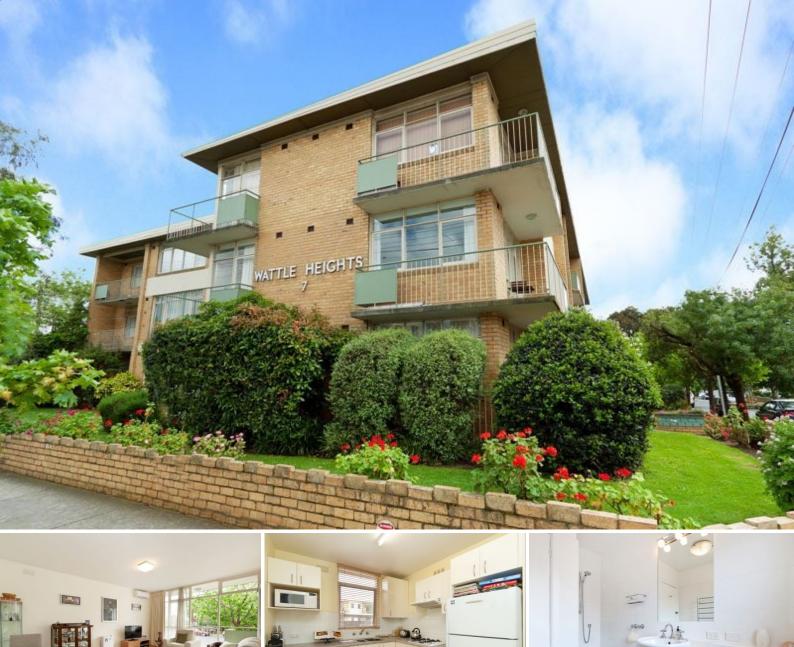

## 4/7 Wattletree Road ARMADALE

2 🗀 1 🖺

## Vendor Say Sell! - Entry through Sutherland Road

This immaculately presented two bedroom apartment facing tree lined Sutherland Road located on the ground floor of this three story 1960s block known as Wattle Heights and within close proximity to trams, cafes, restaurants, shops of High Street and Glenferrie Road.

Comprises of spacious, light and bright lounge/dining opening onto sunny balcony with leafy views, two sizable double bedrooms with built in robes, updated separate kitchen/meals area with modern appliances and sparkling bathroom with shower over bath, heated towel rail and euro laundry.

Features include polished floorboards, gas heating plus reverse cycle heating and cooling and security entrance.

Note: This idyllic position and low outgoings make this a fabulous opportunity for owner occupiers and investors alike wanting to enter the Armadale market.