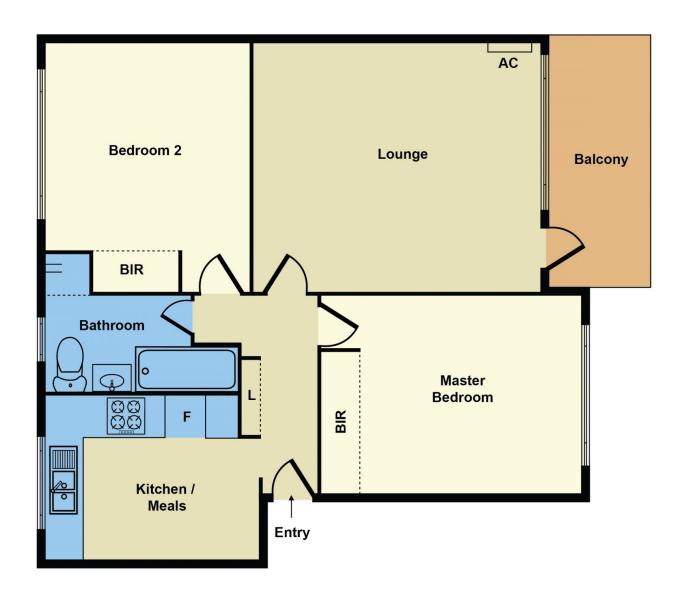

Comprises of spacious, light and bright lounge/dining opening onto sunny balcony with leafy views, two sizable double bedrooms with built in robes, updated separate kitchen/meals area with modern appliances and sparkling bathroom with shower over bath, heated towel rail and euro laundry.

Features include polished floorboards, gas heating plus reverse cycle heating and cooling and security entrance.

Note: This idyllic position and low outgoings make this a fabulous opportunity for owner occupiers and investors alike wanting to enter the Armadale market.