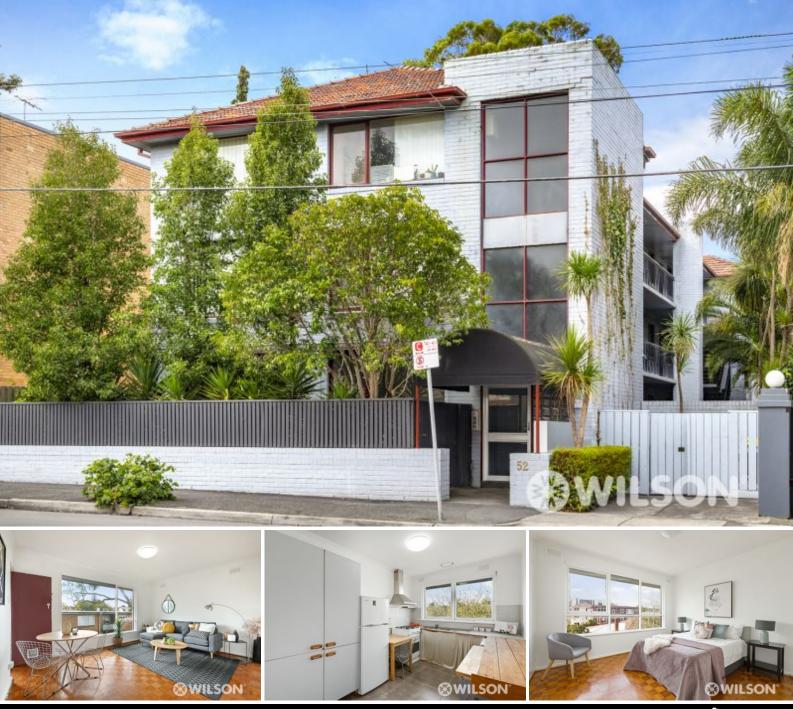

## 11/52 Hotham Street ST KILDA EAST

## St Kilda East affordability

A pleasure to inspect this immaculately presented top floor north facing 2 bedroom apartment. Features security entrance, entrance hall, parquetry floors, separate kitchen with meals area, lounge opens to balcony, spacious main bedroom with built in robes, 2nd bedroom and bathroom with laundry fittings. Added bonuses include car space. Once seen it will be irresistible to the discerning buyer.

## \$ 505,000

Joey Eckstein 0419419199 jeckstein@wilsonagents.com.au

2

1

1

Peter Fein 0418528888 peter@wilsonagents.com.au