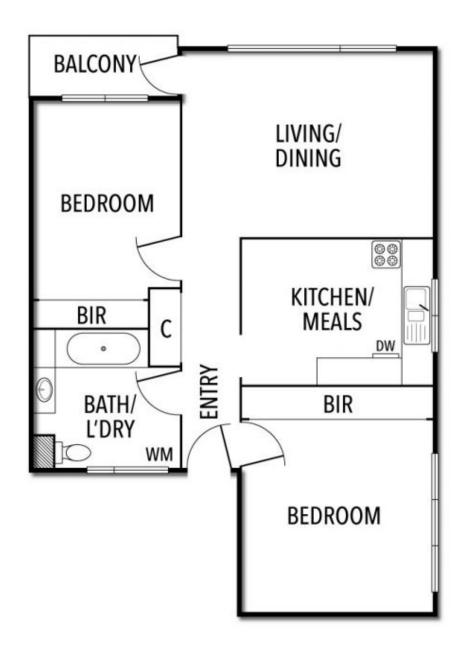

## 11/52 Hotham Street, St Kilda East

This plan has been prepared for marketing purposes only. Please note that all measurements & angles are approximate only, so it is strongly advised that all interested parties should undertake their own investigation into the accuracy of the supplied information. No representations or warranties of any nature whatsoever are given or attended.