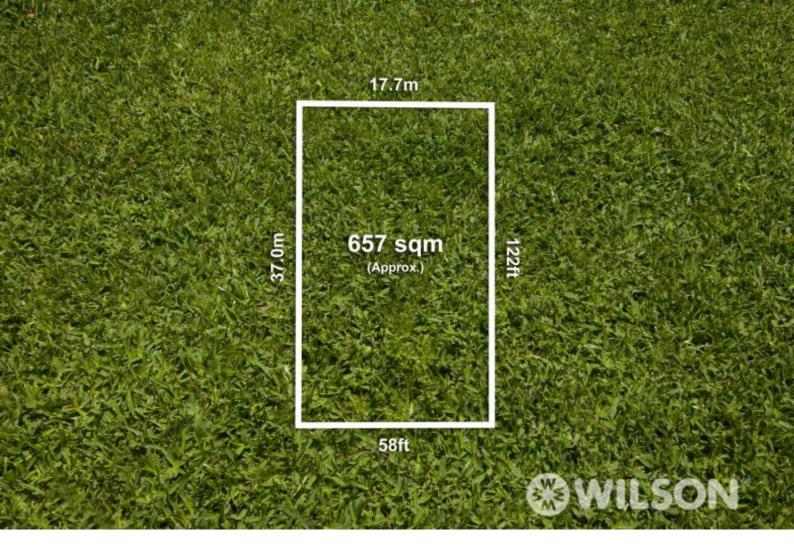

## A Prestigious Address For A Brand-New Masterpiece

This highly desirable vacant allotment of approximately 657 square metres/17.8metres x 37 metres with a northwest-facing backyard is ready and waiting for the construction of that luxurious home you've always longed for (STCA). Imagine what opulence you could build here with the extra wide frontage. This is a rare and outstanding opportunity to stake your claim in an elite, whisper-quiet low-traffic locale and create a contemporary dream a few minutes' walk away from trams, Hawthorn Road's array of cafés, shops, personal services and cosmopolitan restaurants, Caulfield Junction and iconic Caulfield Park. Malvern Station, popular Malvern Central, Glenferrie Road's vibrancy and a choice of high-achieving public and primary schools are within seamless access too. Where better to set the scene for your brand-new masterpiece than right here in one of Caulfield North's most prized dress-circle neighbourhoods?