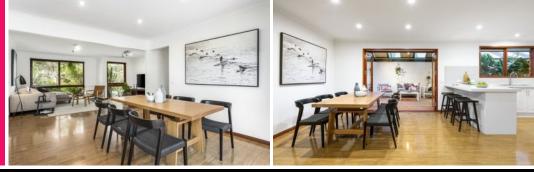

This well-appointed and spacious home combines open plan kitchen, living and dining, stepping out to the ultimate undercover alfresco lounge area - Relax outdoors with friends and family, wine, dine and fire up the inbuilt BBQ all year round!

Three queen sized bedrooms, all with built in robes, and the master with stylish ensuite and a private courtyard. The sunlit kitchen boasts stone bench tops, stainless steel Bosch appliances and ample cupboard space. All of this is serviced by a newly renovated bathroom with beautiful floor to ceiling tiles.