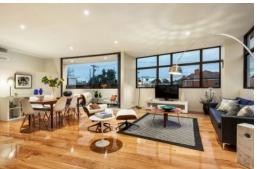

## Irresistibly Appealing In This New York Style Fabulous Residence

You'll totally love the supersized open plan kitchen and living space with a sunny and bright north facing aspect and adjoining terrace with feature bi-fold doors.

On offer are 2 great bedrooms, both with ensuites and floor to ceiling built in robes, tasteful décor throughout and off street secure parking.

Added bonuses include polished timber flooring and quality carpeted bedrooms, split system heating and cooling in the master bedroom and living room, superb kitchen with ample storage, gas cooking, Bosch oven, dishwasher and powder room with laundry. Additional outside storage and optional storage box.