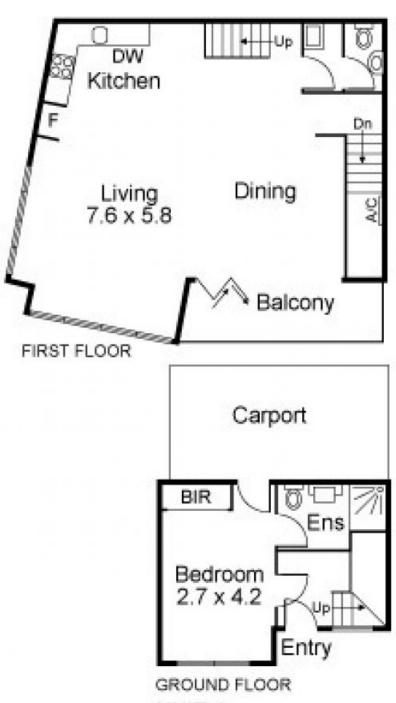

## Irresistibly Appealing In This New York Style Fabulous Residence

You'll totally love the supersized open plan kitchen and living space with a sunny and bright north facing aspect and adjoining terrace with feature bi-fold doors.

On offer are 2 great bedrooms, both with ensuites and floor to ceiling built in robes, tasteful décor throughout and off street secure parking.

Added bonuses include polished timber flooring and quality carpeted bedrooms, split system heating and cooling in the master bedroom and living room, superb kitchen with ample storage, gas cooking, Bosch oven, dishwasher and powder room with laundry. Additional outside storage and optional storage box.