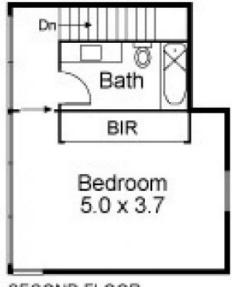

On offer are 2 great bedrooms, both with ensuites and floor to ceiling built in robes, tasteful décor throughout and off street secure parking.

Added bonuses include polished timber flooring and quality carpeted bedrooms, split system heating and cooling in the master bedroom and living room, superb kitchen with ample storage, gas cooking, Bosch oven, dishwasher and powder room with laundry. Additional outside storage and optional storage box.

Travis Fein 0411873732 tfein@wilsonagents.com.au

SECOND FLOOR

**UNIT 1**