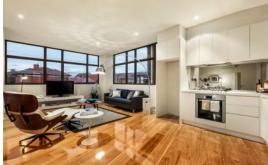

On offer are 2 great bedrooms, both with ensuites and floor to ceiling built in robes, tasteful décor throughout and off street secure parking.

Added bonuses include polished timber flooring and quality carpeted bedrooms, split system heating and cooling in the master bedroom and living room, superb kitchen with ample storage, gas cooking, Bosch oven, dishwasher and powder room with laundry. Additional outside storage and optional storage box.