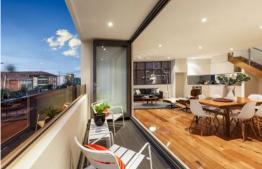

## Irresistibly Appealing In This New York Style Fabulous Residence

You'll totally love the supersized open plan kitchen and living space with a sunny and bright north facing aspect and adjoining terrace with feature bi-fold doors.

On offer are 2 great bedrooms, both with ensuites and floor to ceiling built in robes, tasteful décor throughout and off street secure parking.

Added bonuses include polished timber flooring and quality carpeted bedrooms, split system heating and cooling in the master bedroom and living room, superb kitchen with ample storage, gas cooking, Bosch oven, dishwasher and powder room with laundry. Additional outside storage and optional storage box.