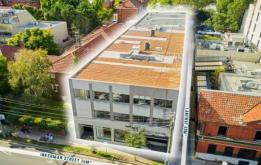

## EXCITING CITY FRINGE OFFICE BUILDING OF 1,560SQM\* ON 950SQM\* LAND HOLDING

MAJOR RENTAL REVERSION OPPORTUNITY FULLY LEASED (AVG. RENT \$186/SQM\*) 5-8 LEVEL HEIGHT POTENTIAL (STPA)

- + Versatile three-level commercial office building with 17 car spaces suiting value-add initiatives & redevelopment
- + Net income of \$274,760 p.a\* with major short-medium term reversion opportunities given current rent (\$186/sqm\* avg)
- + Office accommodation is spread over large continuous floor plates, featuring excellent natural light to three sides
- + Public transport provides direct Melbourne CBD access via tram routes 3 & 67 on St