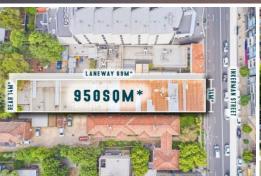

## EXCITING CITY FRINGE OFFICE BUILDING OF 1,560SQM\* ON 950SQM\* LAND HOLDING

MAJOR RENTAL REVERSION OPPORTUNITY FULLY LEASED (AVG. RENT \$186/SQM\*) 5-8 LEVEL HEIGHT POTENTIAL (STPA)

- + Versatile three-level commercial office building with 17 car spaces suiting value-add initiatives & redevelopment
- + Net income of \$274,760 p.a\* with major short-medium term reversion opportunities given current rent (\$186/sqm\* avg)
- + Office accommodation is spread over large continuous floor plates, featuring excellent natural light to three sides
- + Public transport provides direct Melbourne CBD access via tram routes 3 & 67 on St