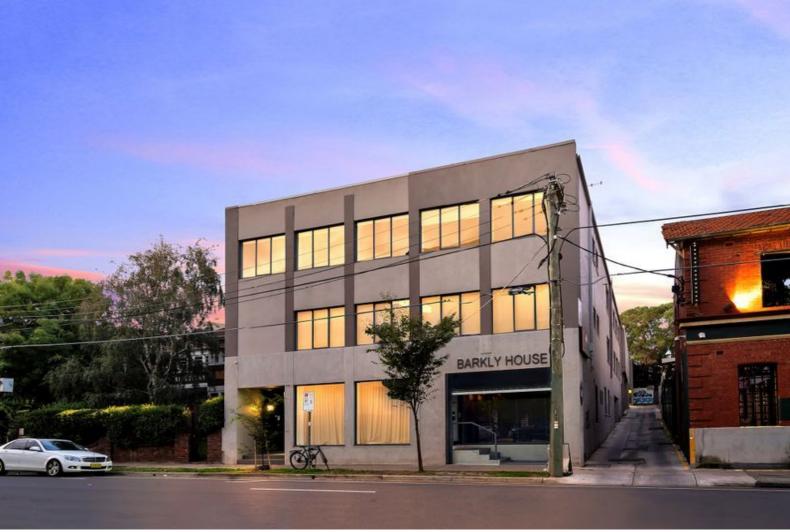

## 30 Inkerman Street ST KILDA

## EXCITING CITY FRINGE OFFICE BUILDING OF 1,560SQM\* ON 950SQM\* LAND HOLDING

MAJOR RENTAL REVERSION OPPORTUNITY FULLY LEASED (AVG. RENT \$186/SQM\*) 5-8 LEVEL HEIGHT POTENTIAL (STPA)

- + Versatile three-level commercial office building with 17 car spaces suiting value-add initiatives & redevelopment
- + Net income of \$274,760 p.a\* with major short-medium term reversion opportunities given current rent (\$186/sqm\* avg)
- + Office accommodation is spread over large continuous floor plates, featuring excellent natural light to three sides
- + Public transport provides direct Melbourne CBD access via tram routes 3 & 67 on St