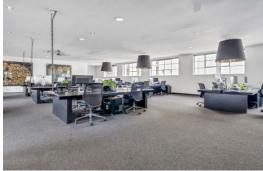

## EXCITING CITY FRINGE OFFICE BUILDING OF 1,560SQM\* ON 950SQM\* LAND HOLDING

MAJOR RENTAL REVERSION OPPORTUNITY FULLY LEASED (AVG. RENT \$186/SQM\*) 5-8 LEVEL HEIGHT POTENTIAL (STPA)

- + Versatile three-level commercial office building with 17 car spaces suiting value-add initiatives & redevelopment
- + Net income of \$274,760 p.a\* with major short-medium term reversion opportunities given current rent (\$186/sqm\* avg)
- + Office accommodation is spread over large continuous floor plates, featuring excellent natural light to three sides
- + Public transport provides direct Melbourne CBD access via tram routes 3 & 67 on St