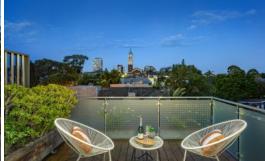

Enjoy the sunshine throughout the day & the starlit ambience at night, the top floor or parents retreat is king sized with floor to ceiling BIR, a separate sunlit office or 4th bedroom & a generous bathroom with skylight, very tastefully executed. Top it all off with an exclusive, north facing, entertainers terrace with a fully equipped bar & kitchenette with striking views.