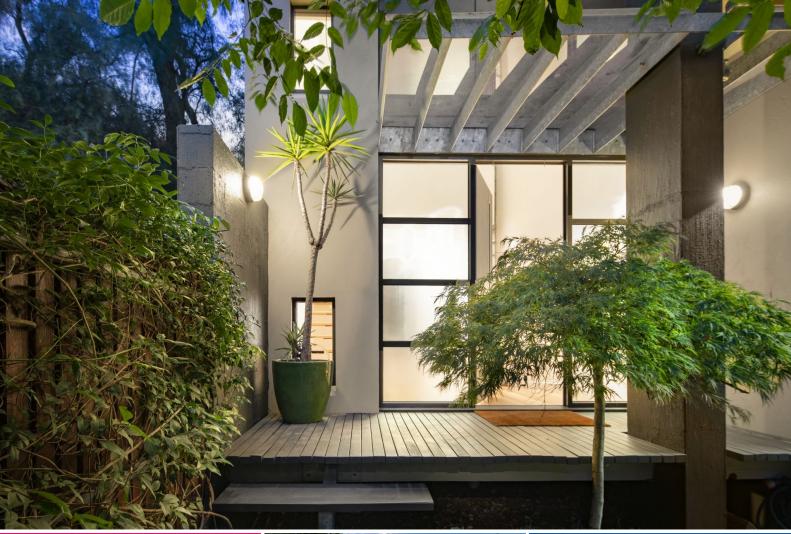

## **Architectural Brilliance by Kato Group Architects!**

Think sun drenched rooms with multiple living zones, 3 outdoor escapes including exclusive top floor sundeck with views over St Kilda.

Ideally positioned & beautifully designed, this aesthetically inspired Japanese home offers 4 spacious bedrooms with expansive open plan living & dining area. Cleverly tailored throughout w/cosy jet-master fireplace, heating, cooling, private, leafy courtyard and a food lover's kitchen fitted with SS appliances and an abundance of storage. The first floor also comprises separate rumpus or sitting room all serviced by a central bathroom.

Enjoy the sunshine throughout the day & the starlit ambience at night, the top floor or parents retreat is king sized with floor to ceiling BIR, a separate sunlit office or 4th bedroom & a generous bathroom with skylight, very tastefully executed. Top it all off with an exclusive, north facing, entertainers terrace with a fully equipped bar & kitchenette with striking views.