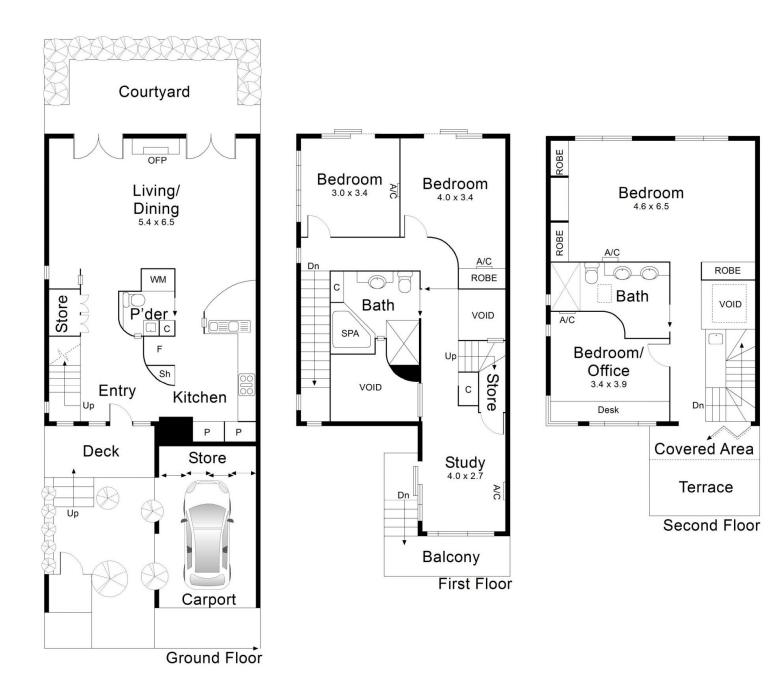

ms with expansive open plan living & dining area. Cleverly tailored throughout w/cosy jet-master fireplace, heating, cooling, private, leafy courtyard and a food lover's kitchen fitted with SS appliances and an abundance of storage. The first floor also comprises separate rumpus or sitting room all serviced by a central bathroom.

Enjoy the sunshine throughout the day & the starlit ambience at night, the top floor or parents retreat is king sized with floor to ceiling BIR, a separate sunlit office or 4th bedroom & a generous bathroom with skylight, very tastefully executed. Top it all off with an exclusive, north facing, entertainers terrace with a fully equipped bar & kitchenette with striking views.

Graeme Wilson 0418315645 gwilson@wilsonagents.com.au





## 1A Neptune Lane, St Kilda



## Internal: 193 m<sup>2</sup> approx.