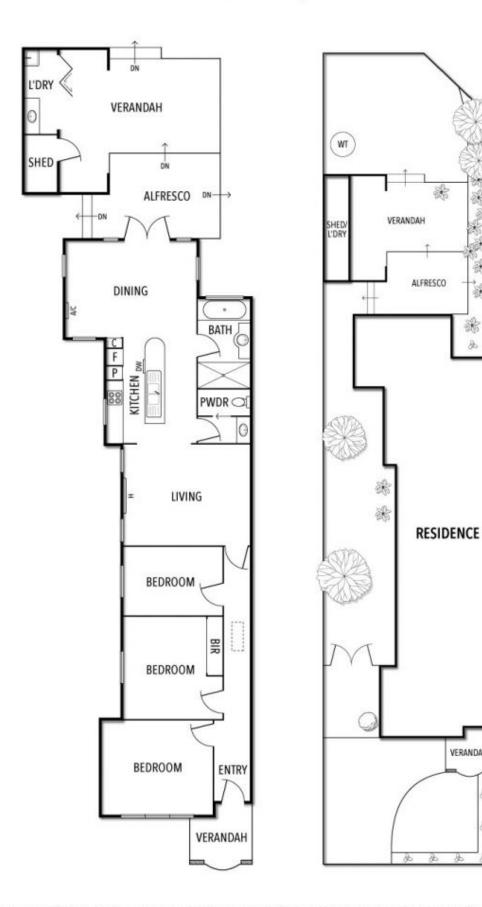

Art Deco originality combined with modern comforts sets the tone for this updated and extended gem of a home.

Filled with a tangible sense of warmth and character, the main hub of the instantly captivating interior comprises of a charming living room, open-plan kitchen and a dining room resting beneath the dramatic vertical dimension of a lofty cathedral ceiling. Outside a covered alfresco deck offers an ideal venue for all-season entertaining and enjoyment. The three bedrooms - two with wardrobes, share the facilities of a central bathroom with bath, extra-large double shower and separate toilet.

Additional highlights include a laundry, off-street car space, front and rear gardens, split-system air conditioner, storeroom, floorboards and striking ceilings evoking the allure

## 354 Balaclava Road, Caulfield North

VERANDAH