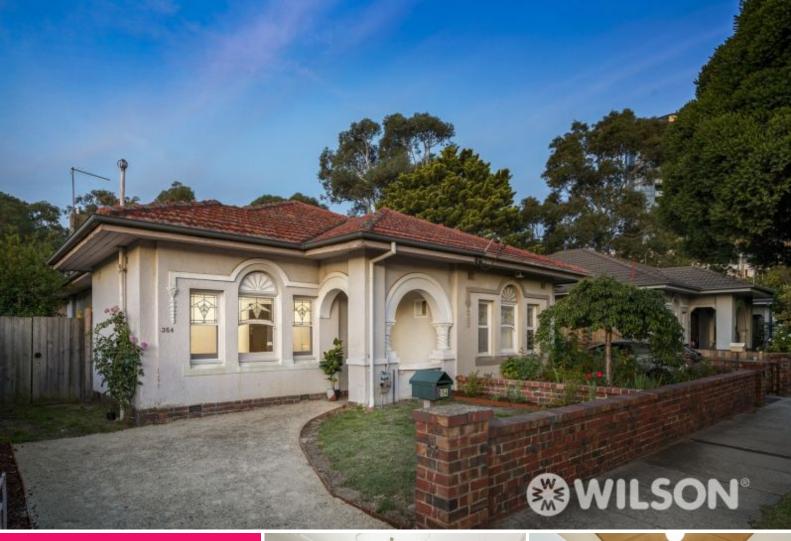

## 354 Balaclava Road CAULFIELD NORTH

3 🗀 1 🟪 1 🛱

## **Ambient Art Deco With Alfresco Allure**

At Wilson we are showing homes privately instead of via scheduled inspections so please contact one of the agents below to schedule your inspection at a day/time which suits you.

Art Deco originality combined with modern comforts sets the tone for this updated and extended gem of a home.

Filled with a tangible sense of warmth and character, the main hub of the instantly captivating interior comprises of a charming living room, open-plan kitchen and a dining room resting beneath the dramatic vertical dimension of a lofty cathedral ceiling. Outside a covered alfresco deck offers an ideal venue for all-season entertaining and enjoyment. The three bedrooms - two with wardrobes, share the facilities of a central bathroom with bath, extra-large double shower and separate toilet.

Additional highlights include a laundry, off-street car space, front and rear gardens, split-system air conditioner, storeroom, floorboards and striking ceilings evoking the allure