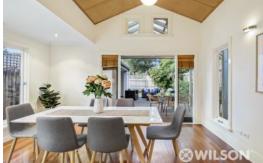

Art Deco originality combined with modern comforts sets the tone for this updated and extended gem of a home.

Filled with a tangible sense of warmth and character, the main hub of the instantly captivating interior comprises of a charming living room, open-plan kitchen and a dining room resting beneath the dramatic vertical dimension of a lofty cathedral ceiling. Outside a covered alfresco deck offers an ideal venue for all-season entertaining and enjoyment. The three bedrooms - two with wardrobes, share the facilities of a central bathroom with bath, extra-large double shower and separate toilet.