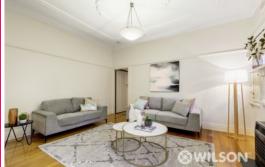

Art Deco originality combined with modern comforts sets the tone for this updated and extended gem of a home.

Filled with a tangible sense of warmth and character, the main hub of the instantly captivating interior comprises of a charming living room, open-plan kitchen and a dining room resting beneath the dramatic vertical dimension of a lofty cathedral ceiling. Outside a covered alfresco deck offers an ideal venue for all-season entertaining and enjoyment. The three bedrooms - two with wardrobes, share the facilities of a central bathroom with bath, extra-large double shower and separate toilet.