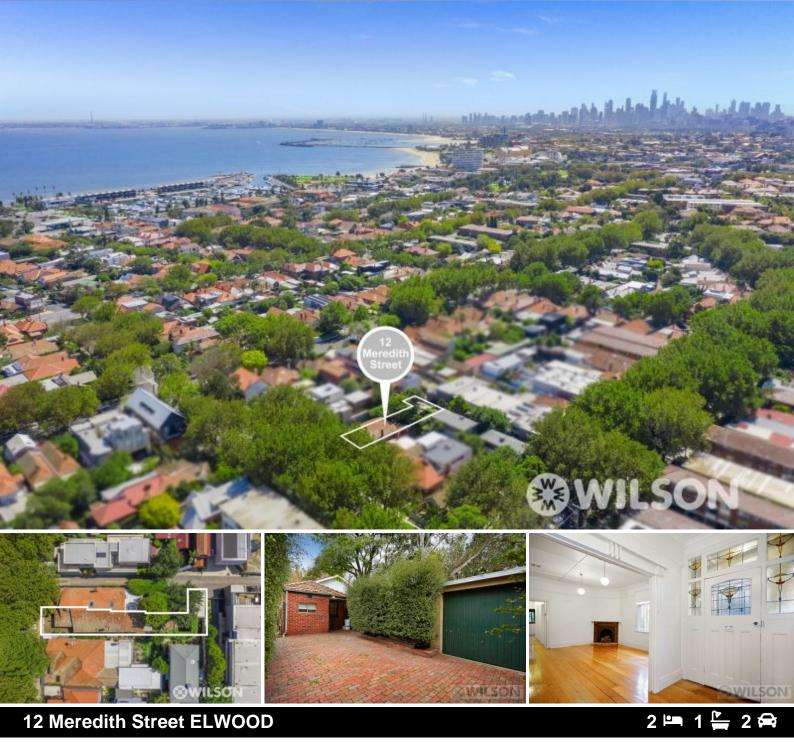

## Blue Chip- Meredith Street, Approved Plans for a Brand New Luxury Home!

Build your dream home- approximately 250m2 with approved and endorsed plans!

This fantastic land parcel comes with approved plans & permits by "JOST ARCHITECTS". All the hard work has been done, finalize the finishes then move in to one of the best streets in Elwood, Meredith Street. Plans for a luxury 4 bedroom, 3 bathroom town residence are available. With a secure garage and a car space in front, this opportunity is a rare commodity!

Effortlessly functional & strikingly stylish in appearance, the clever plans provide endless options. Build a generous split level, 4 bedroom haven w/north facing, designer master bedroom suite, luxurious walk in robes and a designer ensuite overlooking the pool. Soaring architectural ceilings, the option of two living zones one upstairs with a treetop deck overlooking leafy Meredith Street. Imagine immersing yourself in the brand new food lovers kitchen with stunning marble bench tops and high-end appliances all chosen by you!