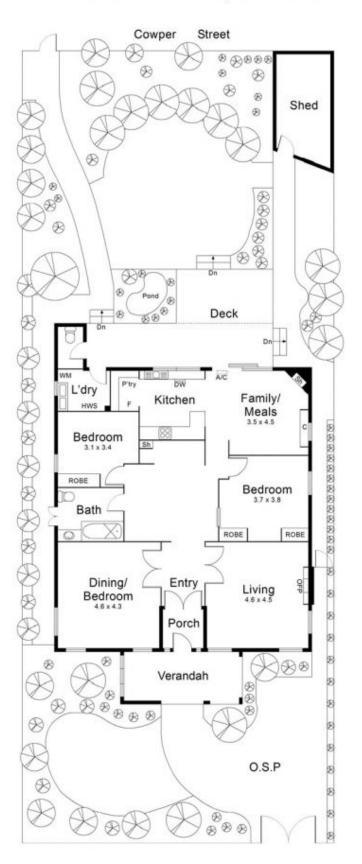

Set on large allotment of 448m2 of blue chip real estate & w/ two street frontages, the residence is set well back from the street & delivers the perfect amount of privacy for seaside living.

So well appointed & in immaculate condition throughout, the home is perfect for a new family to move into, renovate, extend or simply re-build, the options are endless!