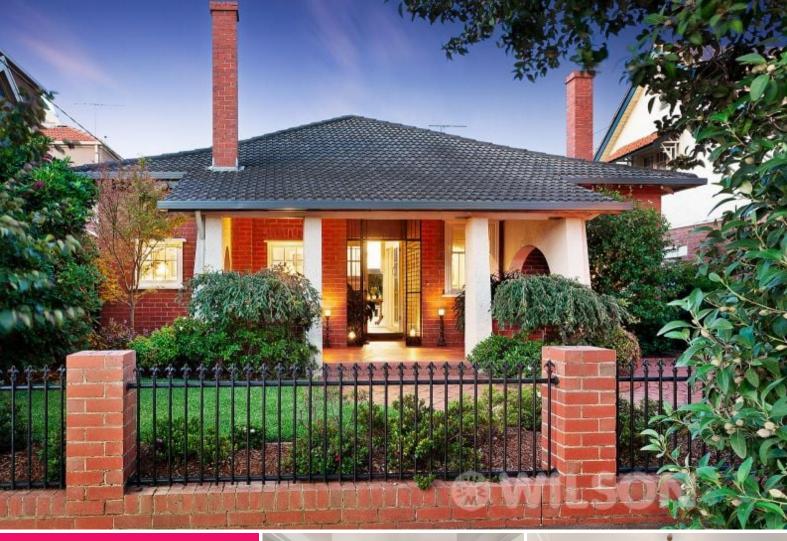

Tucked neatly at the end of what is regarded as one of St Kilda's most sought after cul-de-sacs and positioned directly off St Kilda's most desired boulevard, Marine Parade, stands this solid brick, freestanding Californian Bungalow w/ side drive.

Set on large allotment of 448m2 of blue chip real estate & w/ two street frontages, the residence is set well back from the street & delivers the perfect amount of privacy for seaside living.

So well appointed & in immaculate condition throughout, the home is perfect for a new family to move into, renovate, extend or simply re-build, the options are endless!