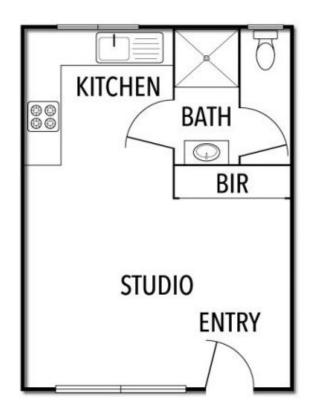

## An Investment That Will Pay Off … Every Month

Finally kiss your landlord goodbye or add some strong muscle to your investment portfolio with this top-floor studio apartment.

Stylishly renovated, it's happily liveable and readily rentable, featuring a living and sleeping area that is more than big enough to accommodate a decent-sized couch, meals table and double bed. It also offers a smartly updated bathroom and a gleaming kitchen with oven, cooktop and good storage, with communal laundry amenities and the rare advantage of a covered car space sweeten the deal even further.