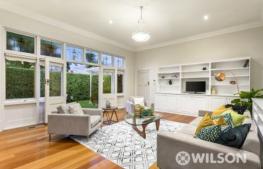

Impressive beneath lofty ceilings with perfectly preserved intricate period detail, an elegant dining room and separate gracious lounge with bay window lead off the striking entrance foyer embellished with elaborate timber fretwork. The huge casual living and meals areas are overseen by a comprehensively equipped modern kitchen with two dishwashers, abundant storage and a butler's kitchen concealed behind bi-fold doors. French doors from this spacious casual zone lead to a pergola-covered alfresco courtyard and garden drenched in northern sunlight.