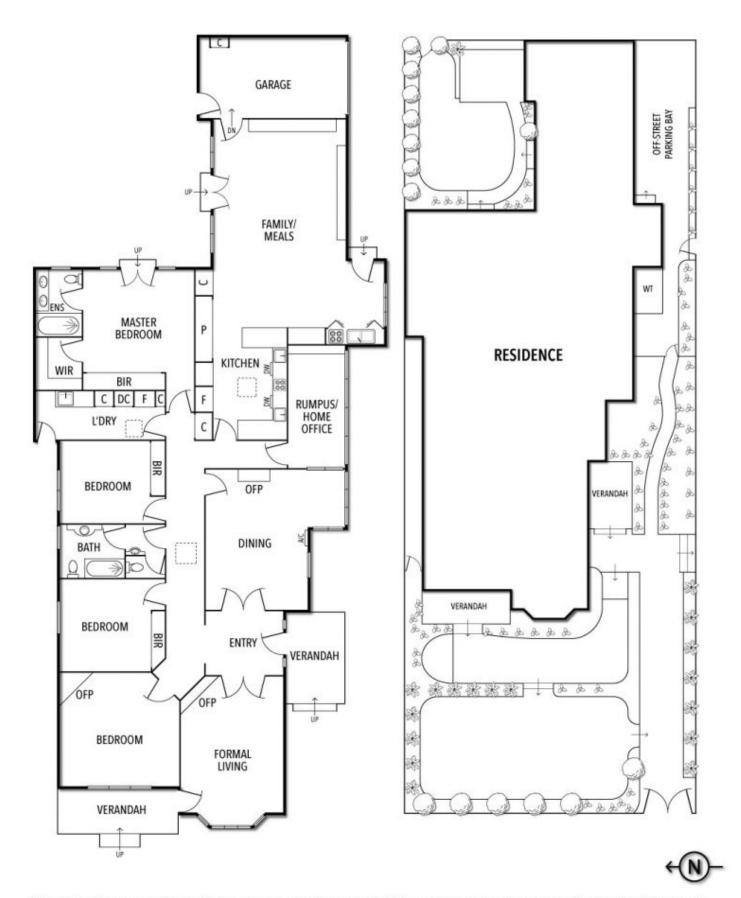

Steeped in tradition while offering an outstanding standard of contemporary family living, this grand home sprawls across approximately 711 square metres of magnificent gardens ideal for large-scale entertaining and relaxation.

Impressive beneath lofty ceilings with perfectly preserved intricate period detail, an elegant dining room and separate gracious lounge with bay window lead off the striking entrance foyer embellished with elaborate timber fretwork. The huge casual living and meals areas are overseen by a comprehensively equipped modern kitchen with two dishwashers, abundant storage and a butler's kitchen concealed behind bi-fold doors. French doors from this spacious casual zone lead to a pergola-covered alfresco courtyard and garden drenched in northern sunlight.