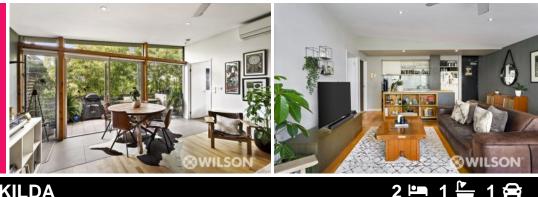

This ultra modern, elevated 2 bedroom apartment is located off Blanche Street in the heart of St Kilda. Comprising security entry, entry hall, enormous bedroom built in robes & hydronic heater, second bedroom, open plan kitchen with sliding pantry including fridge & stainless steel Smeg appliances (dishwasher, oven & gas cook-top), large living area and large usable East facing balcony, central bathroom with shower. Features polished floorboards throughout, euro laundry (including washer & dryer), intercom, front door ventilation (louvre panels) and security parking with elevator access.