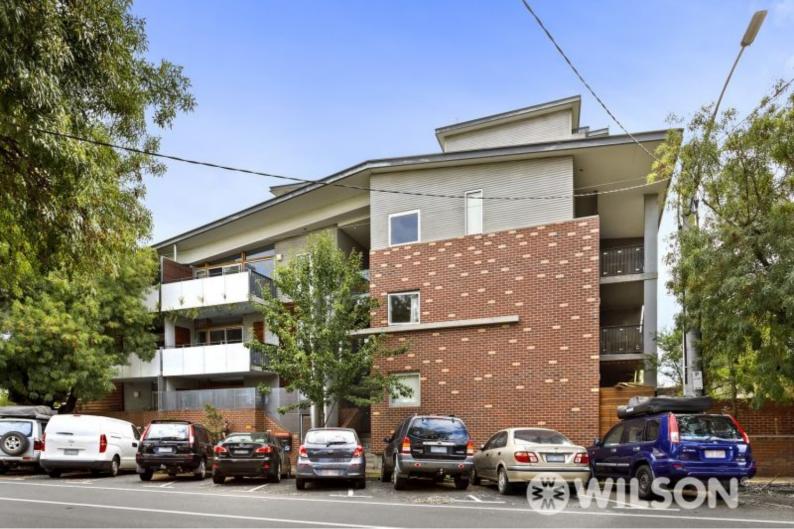

This ultra modern, elevated 2 bedroom apartment is located off Blanche Street in the heart of St Kilda. Comprising security entry, entry hall, enormous bedroom built in robes & hydronic heater, second bedroom, open plan kitchen with sliding pantry including fridge & stainless steel Smeg appliances (dishwasher, oven & gas cook-top), large living area and large usable East facing balcony, central bathroom with shower. Features polished floorboards throughout, euro laundry (including washer & dryer), intercom, front door ventilation (louvre panels) and security parking with elevator access.