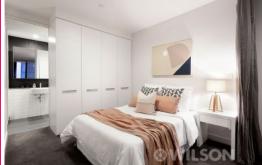

The functional layout comprises of a double bedroom with built-in robes, fully tiled central bathroom with two way access and a solid-wood modern kitchen with ample storage space, LED lights and beautiful stone bench tops, continue on to open plan living, dining and balcony.