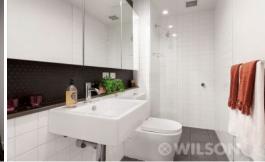

The functional layout comprises of a double bedroom with built-in robes, fully tiled central bathroom with two way access and a solid-wood modern kitchen with ample storage space, LED lights and beautiful stone bench tops, continue on to open plan living, dining and balcony.