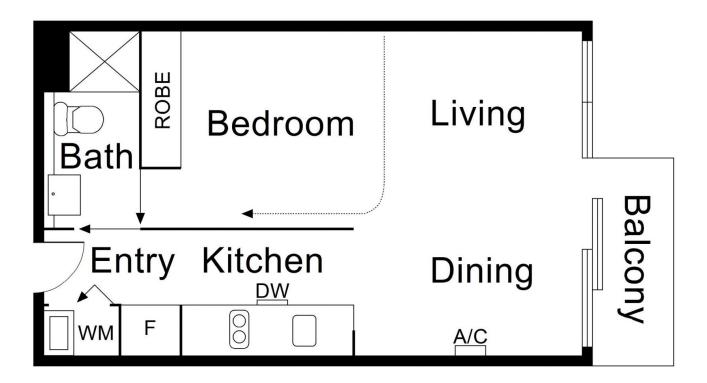

The functional layout comprises of a double bedroom with built-in robes, fully tiled central bathroom with two way access and a solid-wood modern kitchen with ample storage space, LED lights and beautiful stone bench tops, continue on to open plan living, dining and balcony.