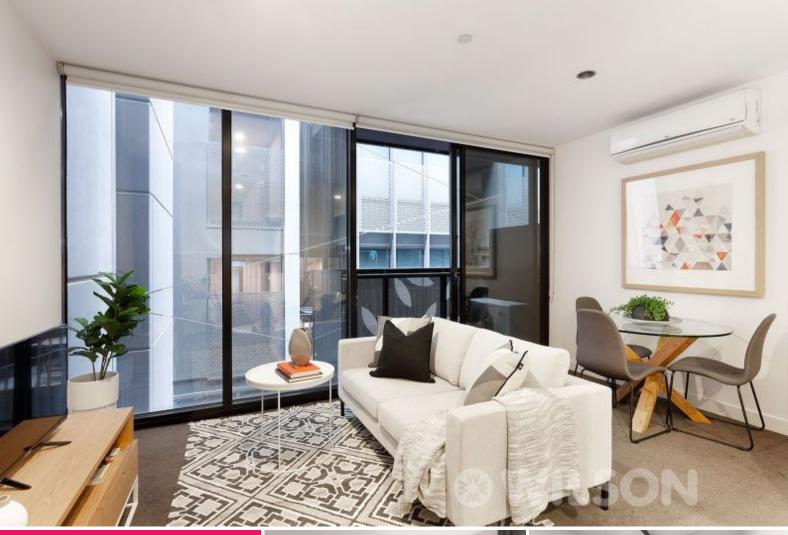

The functional layout comprises of a double bedroom with built-in robes, fully tiled central bathroom with two way access and a solid-wood modern kitchen with ample storage space, LED lights and beautiful stone bench tops, continue on to open plan living, dining and balcony.