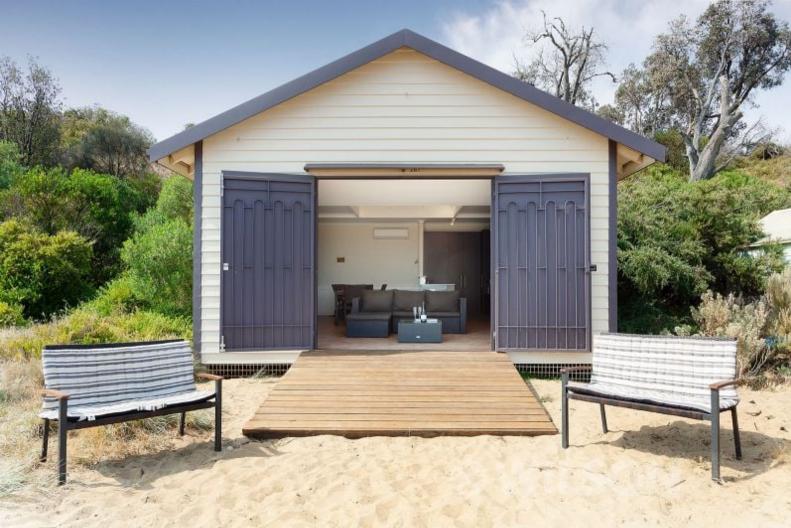

## THE KING OF ALL BEACH BOXES

Your own piece of luxury beachfront real estate! Opportunities like this are few and far between. One of only 3 beach boxes at Ricketts Point, this purple beauty is literally situated on the sand & triple the size of your average bathing box. Fully equipped from head to toe including tiled flooring , preparation area, hot & cold running water & yes, air conditioning!

Secure & boasting a very solid construction, its double doors open onto the glistening water's edge, a luxurious way to spend your summer days relaxing by the beach Keep an eye on the kids enjoying hours of fun on the sand beach-side & watch the sunsets over the water or simply just watch the world go by.

This remarkable waterfront escape, just footsteps from the water.

An exclusive opportunity for Bayside City Council Ratepayers