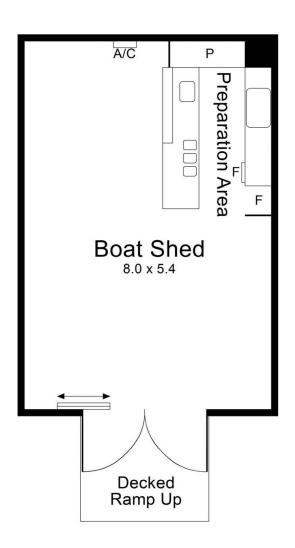

## THE KING OF ALL BEACH BOXES

Your own piece of luxury beachfront real estate! Opportunities like this are few and far between. One of only 3 beach boxes at Ricketts Point, this purple beauty is literally situated on the sand & triple the size of your average bathing box. Fully equipped from head to toe including tiled flooring , preparation area, hot & cold running water & yes, air conditioning!

Secure & boasting a very solid construction, its double doors open onto the glistening water's edge, a luxurious way to spend your summer days relaxing by the beach Keep an eye on the kids enjoying hours of fun on the sand beach-side & watch the sunsets over the water or simply just watch the world go by.