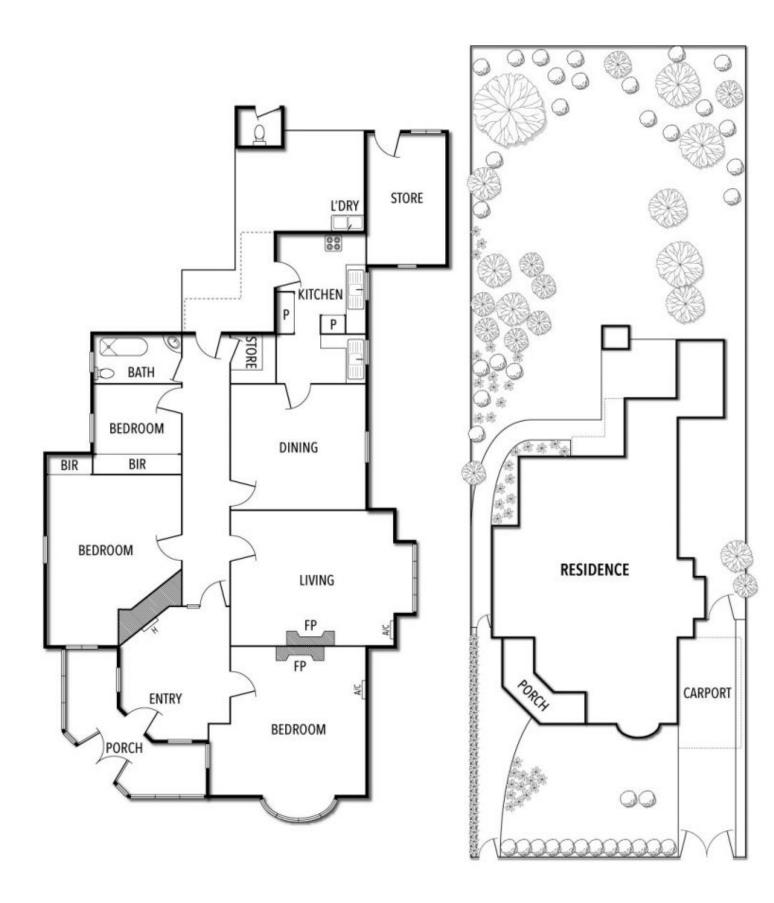

## **Potential Packed In A Premium Position**

Nestled in a quiet and beautiful tree-lined cul-de-sac in one of St Kilda East's most premium positions, this period classic offers unbridled inspiration to capitalise on an allotment of 660sqm(approximate title measurements). Now ready for a fantastic future through extensive restoration or redevelopment (Subject To Council Approval), the majestically proportioned 'blank-canvas' home comprises of a lounge, dining room, kitchen, three bedrooms, bathroom, big backyard and soaring high ceilings. Imagine indulging in a lifestyle in this unbeatable location where cosmopolitan Carlisle Street's assortment of shops, cafés, restaurants, trams and Balaclava Station are paces away and highly regarded schools and Greenmeadows Gardens just a short stroll away. Bring your imagination, bring your innovation and bring it on in this blue-chip location. Note: No Heritage Overlay