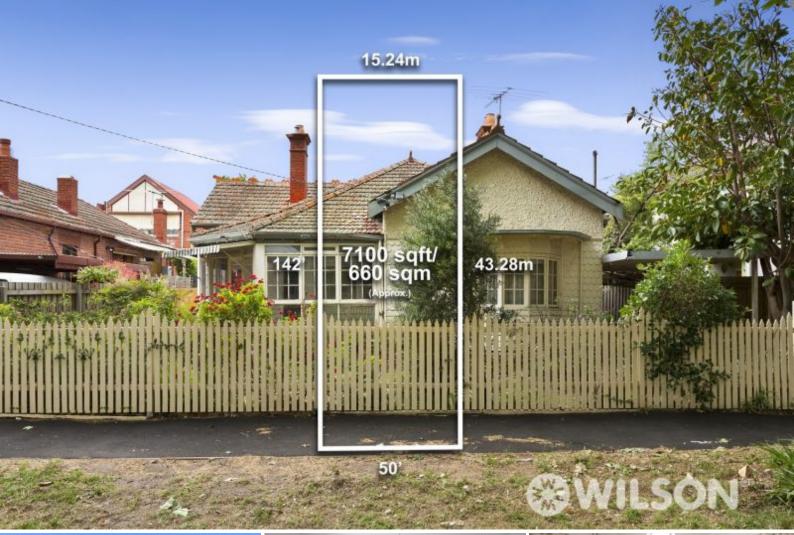

## **Potential Packed In A Premium Position**

Nestled in a quiet and beautiful tree-lined cul-de-sac in one of St Kilda East's most premium positions, this period classic offers unbridled inspiration to capitalise on an allotment of 660sqm(approximate title measurements). Now ready for a fantastic future through extensive restoration or redevelopment (Subject To Council Approval), the majestically proportioned 'blank-canvas' home comprises of a lounge, dining room, kitchen, three bedrooms, bathroom, big backyard and soaring high ceilings. Imagine indulging in a lifestyle in this unbeatable location where cosmopolitan Carlisle Street's assortment of shops, cafés, restaurants, trams and Balaclava Station are paces away and highly regarded schools and Greenmeadows Gardens just a short stroll away. Bring your imagination, bring your innovation and bring it on in this blue-chip location. Note: No Heritage Overlay