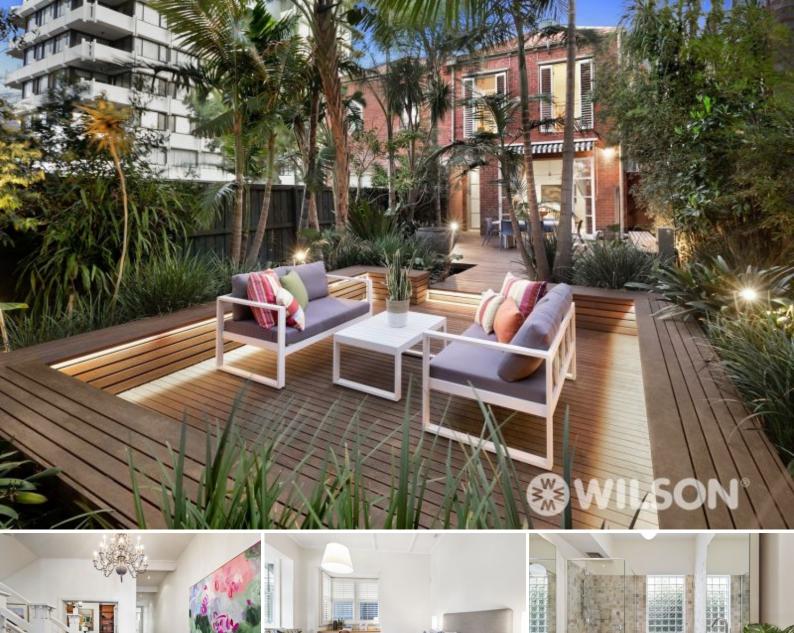

## **FIT FOR A KING!**

Location, Location, Location! Melbourne's most energetic seaside suburb St Kilda West. This elegant home is perfectly positioned on St Kilda West's most sought after boulevard. Situated on over 450sqm of land, this timeless 1920's residence is built over 3 substantial levels & has been cleverly renovated and restored to architectural perfection after nearly 100 years. Beautiful subtle period detailing throughout, 2 lower & upper living areas with either full sea views or enter the north-facing garden, this home also comprises of sizeable entry, polished jarrah flooring, the option of 5 king bedrooms with gorgeous master offering Japanese inspired ensuite & separate powder rooms on both ground & upper levels.

The reversed floor plan places a super-sized chef's kitchen with plenty of cabinetry & fixed with high end Miele appliances. Beautifully designed and detailed for living and dining as the rest of the house.

Easy walk to St Kilda's best cafés and restaurants or walk the striking ocean boulevard at sunset to offer the complete family lifestyle.

So much thought & suited to any lifestyle you choose, why wouldn't you fall for this!