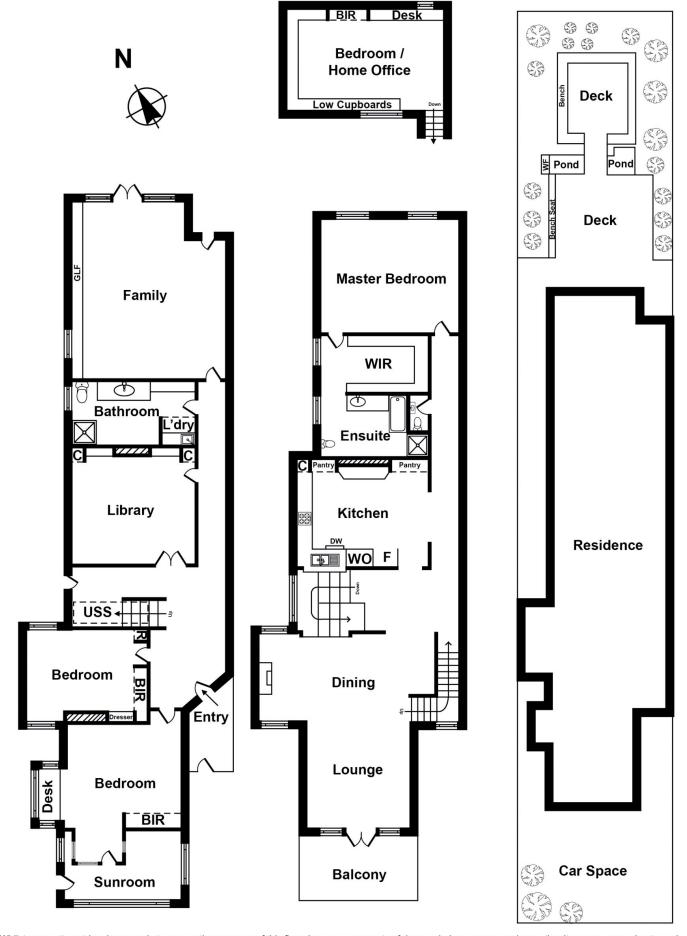

## 327 Beaconsfield Pde, St Kilda West

Whilst every attempt has been made to ensure the accuracy of this floorplan, measurements of doors, windows, rooms and any other items are approximates only. The producer or agent cannot be held responsible for any errors, omissions or misstatements. This plan is for illustrative purposes only and should be used as such.