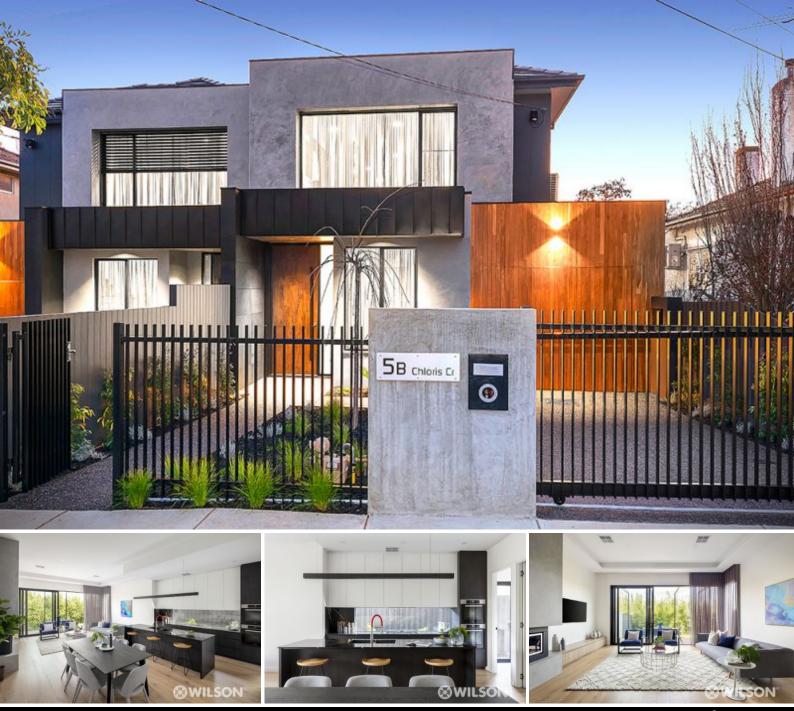

## **5b Chloris Crescent CAULFIELD**

## 5B Sold - 5A now available

Setting the benchmark for designer family living, this brand new state of the art town residence epitomises contemporary excellence down to every last detail. The glorious open plan living & dining areas feature gas fireplace & Euro oak floorboards that form a seamless flow to a manicured garden with entertainers' deck.

The family allure continues with the culinary kitchen complete with striking black Quantum Quartz benchtops & splashbacks, stainless-steel Miele appliances, including two pyrolytic ovens and a butler's pantry. A master bedroom suite & fully fitted home office, powder room & laundry concludes the downstairs.

Upstairs, the lavish main bedroom features electric louvres, walk-in wardrobes and a sublime fully tiled ensuite with Omvivo vanities which feature throughout. Two bedrooms are fitted with built-in wardrobes - one a desk, concluding with a luxurious bathroom & family living area. Added comforts include zoned heating/cooling, auto watering system, ducted vacuuming, electric gates & garage.