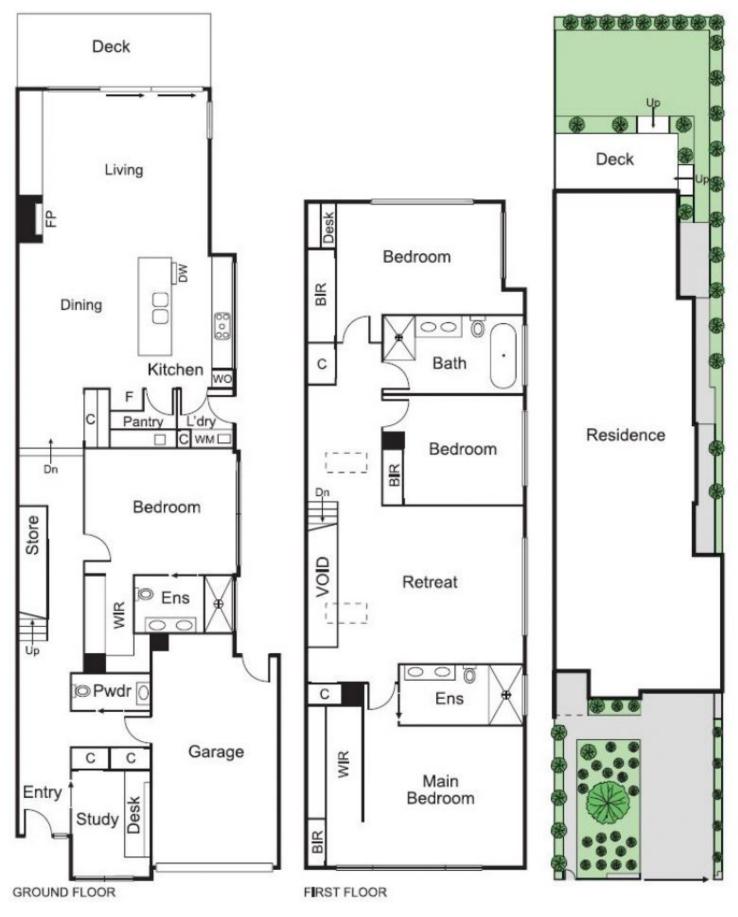

## 5B Sold - 5A now available

Setting the benchmark for designer family living, this brand new state of the art town residence epitomises contemporary excellence down to every last detail. The glorious open plan living & dining areas feature gas fireplace & Euro oak floorboards that form a seamless flow to a manicured garden with entertainers' deck.

The family allure continues with the culinary kitchen complete with striking black Quantum Quartz benchtops & splashbacks, stainless-steel Miele appliances, including two pyrolytic ovens and a butler's pantry. A master bedroom suite & fully fitted home office, powder room & laundry concludes the downstairs.

Upstairs, the lavish main bedroom features electric louvres, walk-in wardrobes and a sublime fully tiled ensuite with Omvivo vanities which feature throughout. Two bedrooms are fitted with built-in wardrobes - one a desk, concluding with a luxurious bathroom & family living area. Added comforts include zoned heating/cooling, auto watering system, ducted vacuuming, electric gates & garage.