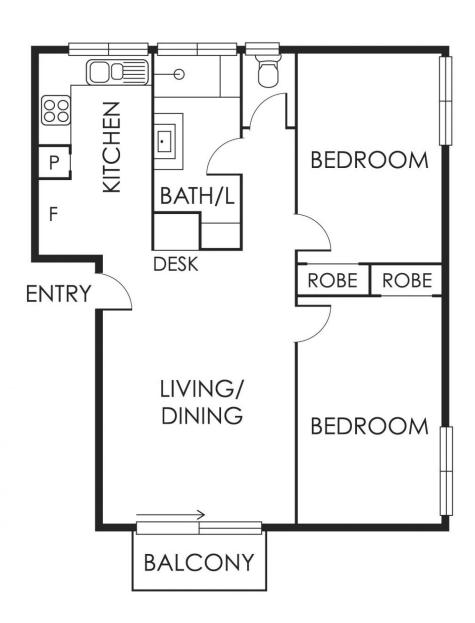

## **Discover Your New Neighbourhood**

Occupying an elevated position, this well-appointed two bedroom apartment is poised for immediate enjoyment or investment success. Spacious interiors include generous living and dining domain with sunny balcony accompanied by a well-equipped modern kitchen featuring stainless steel appliances. Two double bedrooms, each with BIRs, share an updated bathroom and separate toilet. Features laundry facilities and secure off street carspace. Conveniently close to Chapel Street, Alma Park and St Kilda's vibrant shops and cafes.