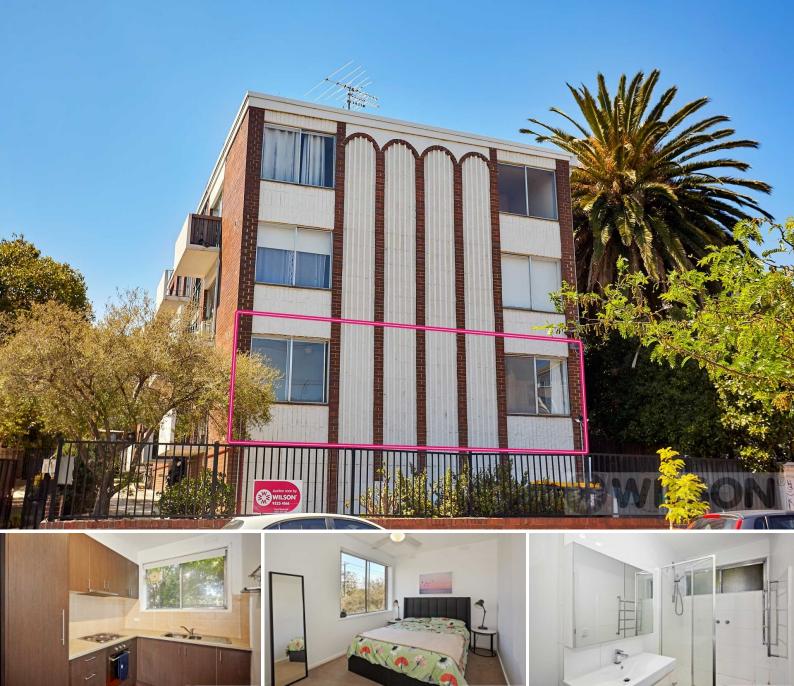

## 1/68 Alma Road ST KILDA

2 🗀 1 🖺 1 🛱

## **Discover Your New Neighbourhood**

Occupying an elevated position, this well-appointed two bedroom apartment is poised for immediate enjoyment or investment success. Spacious interiors include generous living and dining domain with sunny balcony accompanied by a well-equipped modern kitchen featuring stainless steel appliances. Two double bedrooms, each with BIRs, share an updated bathroom and separate toilet. Features laundry facilities and secure off street carspace. Conveniently close to Chapel Street, Alma Park and St Kilda's vibrant shops and cafes.