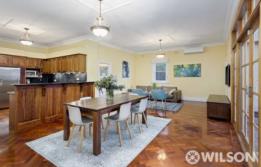

## Period Grace, Grand Family Space!

Rich in period glamour, this graceful post-Edwardian home (C1925) on 836 square metres approx. delivers magnificent spaces of opulent scale and style.

Showcasing a beautifully balanced blend of yesterday's grandeur and today's family comforts, the flowing layout is set to impress with a sitting room, elegant formal lounge and dining room, study/bedroom and a casual living/meals zone providing a fabulous gathering place for everyday activities. Equipped with quality European appliances and timber cabinetry, the entertainer's kitchen is ready to cater to the demands of the hungry household.