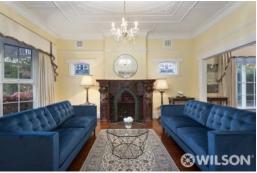

## Period Grace, Grand Family Space!

Rich in period glamour, this graceful post-Edwardian home (C1925) on 836 square metres approx. delivers magnificent spaces of opulent scale and style.

Showcasing a beautifully balanced blend of yesterday's grandeur and today's family comforts, the flowing layout is set to impress with a sitting room, elegant formal lounge and dining room, study/bedroom and a casual living/meals zone providing a fabulous gathering place for everyday activities. Equipped with quality European appliances and timber cabinetry, the entertainer's kitchen is ready to cater to the demands of the hungry household.