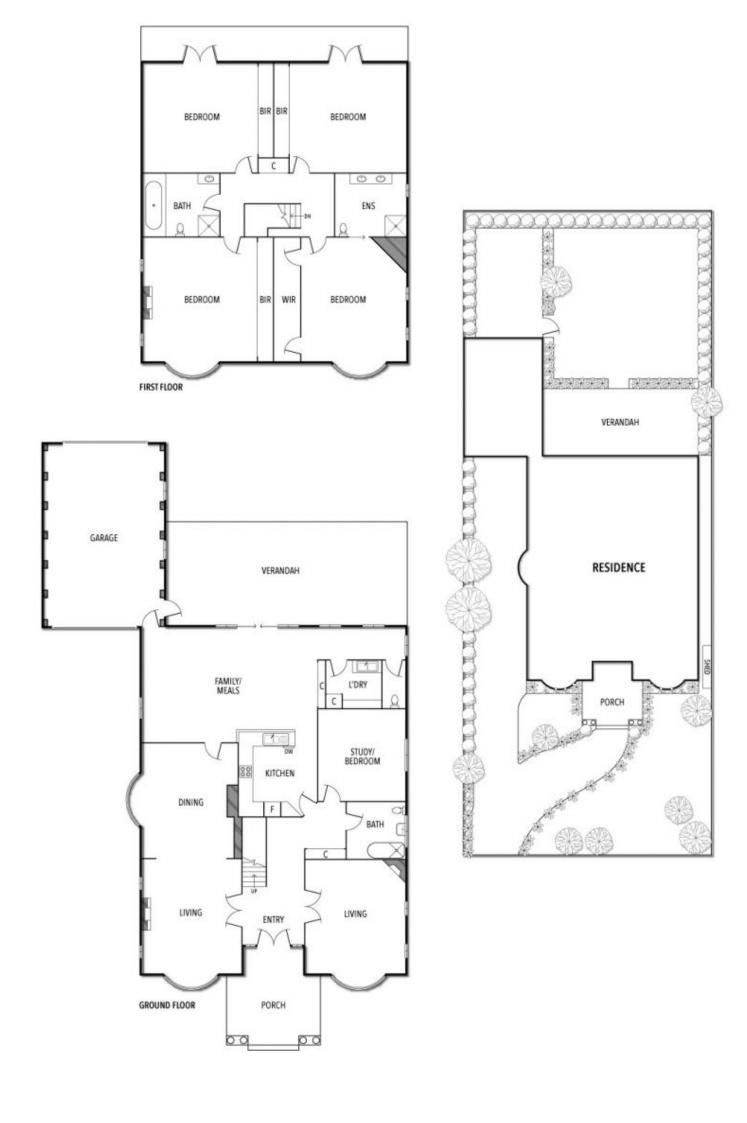

## Period Grace, Grand Family Space!

Rich in period glamour, this graceful post-Edwardian home (C1925) on 836 square metres approx. delivers magnificent spaces of opulent scale and style.

Showcasing a beautifully balanced blend of yesterday's grandeur and today's family comforts, the flowing layout is set to impress with a sitting room, elegant formal lounge and dining room, study/bedroom and a casual living/meals zone providing a fabulous gathering place for everyday activities. Equipped with quality European appliances and timber cabinetry, the entertainer's kitchen is ready to cater to the demands of the hungry household.

Perfect for all-season entertaining, a massive undercover patio is set against a beautiful garden backdrop with a secure synthetic-turfed kids' play area.

The home also features a massive main bedroom with modern ensuite bathroom and his and hers walk-in robes, three additional huge bedrooms with built-in robes, a contemporary