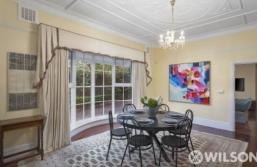

## Period Grace, Grand Family Space!

Rich in period glamour, this graceful post-Edwardian home (C1925) on 836 square metres approx. delivers magnificent spaces of opulent scale and style.

Showcasing a beautifully balanced blend of yesterday's grandeur and today's family comforts, the flowing layout is set to impress with a sitting room, elegant formal lounge and dining room, study/bedroom and a casual living/meals zone providing a fabulous gathering place for everyday activities. Equipped with quality European appliances and timber cabinetry, the entertainer's kitchen is ready to cater to the demands of the hungry household.