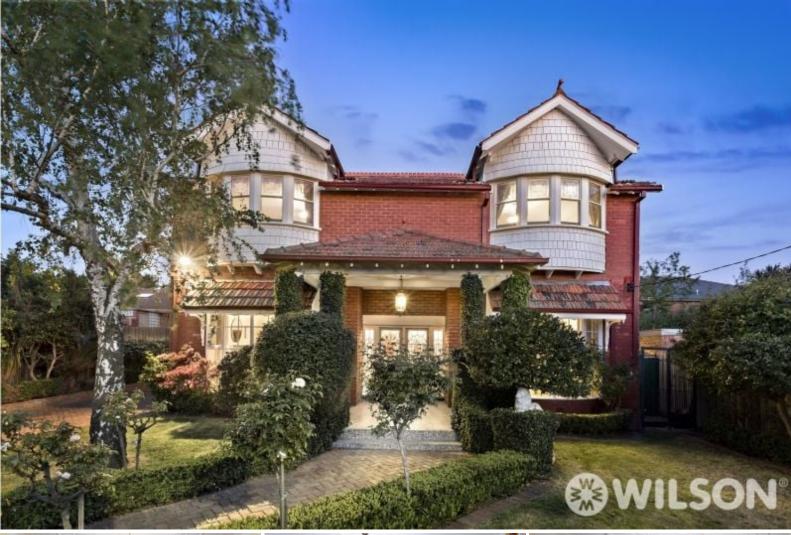

## **142 Bambra Road CAULFIELD**

5 🗀 3 🖺 2 🛱

## Period Grace, Grand Family Space!

Rich in period glamour, this graceful post-Edwardian home (C1925) on 836 square metres approx. delivers magnificent spaces of opulent scale and style.

Showcasing a beautifully balanced blend of yesterday's grandeur and today's family comforts, the flowing layout is set to impress with a sitting room, elegant formal lounge and dining room, study/bedroom and a casual living/meals zone providing a fabulous gathering place for everyday activities. Equipped with quality European appliances and timber cabinetry, the entertainer's kitchen is ready to cater to the demands of the hungry household.