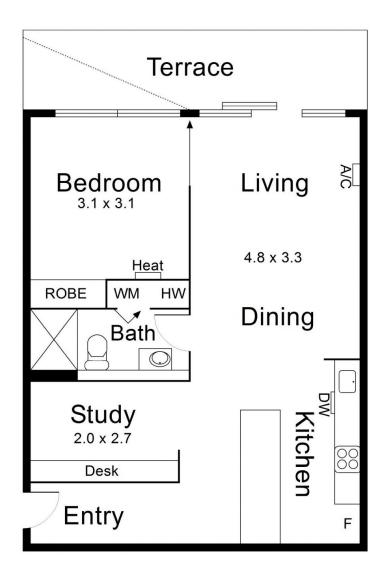

### Outré Modern St Kilda Escape

Outré modern, private, exceedingly spacious and warming with natural light, this stylish apartment is located at the historic "Paris end? of Fitzroy Street in a boutique St Kilda development. Not only situated in an elusive mix of iconic location and private position, this home offers an excellent investment or first home and makes the beaches and diverse lifestyle of St Kilda nothing but a short stroll away.

Cleverly designed and featuring a bright, naturally lit open-plan living area with room for casual dining or sociable gatherings plus a spacious separate study for those who work from home. Appreciate preparing meals in the sleek kitchen with mosaic splash-back, luxe Blanco appliances, practical storage and breakfast bar.

Sleep in slumber in the quiet bedroom with large built-in-robes and access a stylish central bathroom with rain shower, mirrored storage and European laundry. Benefits include leafy north-facing private promenade balcony with added beveled timber paneling for extra privacy, heating, security entry, proximity to public transport and carpark on title.