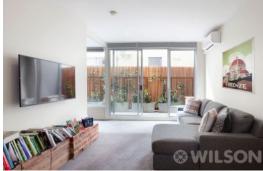

Cleverly designed and featuring a bright, naturally lit open-plan living area with room for casual dining or sociable gatherings plus a spacious separate study for those who work from home. Appreciate preparing meals in the sleek kitchen with mosaic splash-back, luxe Blanco appliances, practical storage and breakfast bar.

Sleep in slumber in the quiet bedroom with large built-in-robes and access a stylish central bathroom with rain shower, mirrored storage and European laundry. Benefits include leafy north-facing private promenade balcony with added beveled timber paneling for extra privacy, heating, security entry, proximity to public transport and carpark on title.