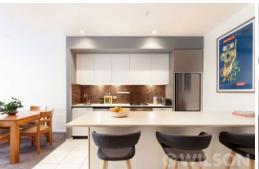

Cleverly designed and featuring a bright, naturally lit open-plan living area with room for casual dining or sociable gatherings plus a spacious separate study for those who work from home. Appreciate preparing meals in the sleek kitchen with mosaic splash-back, luxe Blanco appliances, practical storage and breakfast bar.