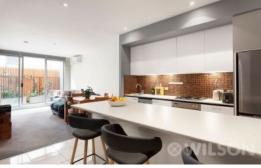

Cleverly designed and featuring a bright, naturally lit open-plan living area with room for casual dining or sociable gatherings plus a spacious separate study for those who work from home. Appreciate preparing meals in the sleek kitchen with mosaic splash-back, luxe Blanco appliances, practical storage and breakfast bar.