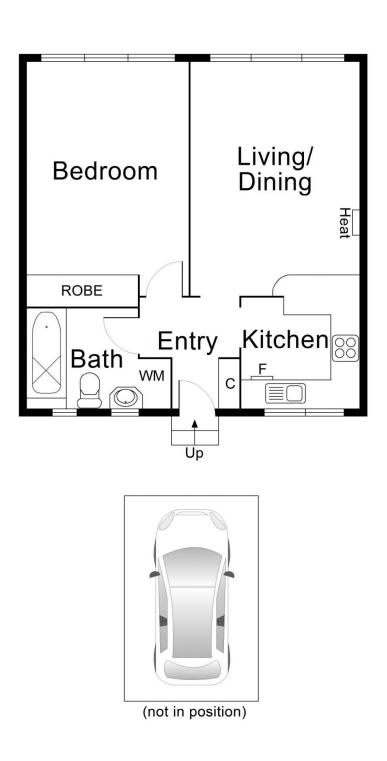

# Internal : 47 m<sup>2</sup> approx.

This plan has been prepared for marketing purposes only. Please note that all measurements & angles are approximate only, so it is strongly advised that all interested parties should undertake their own investigation into the accuracy of the supplied information. No representations or warranties of any nature whatsoever are given or attended.