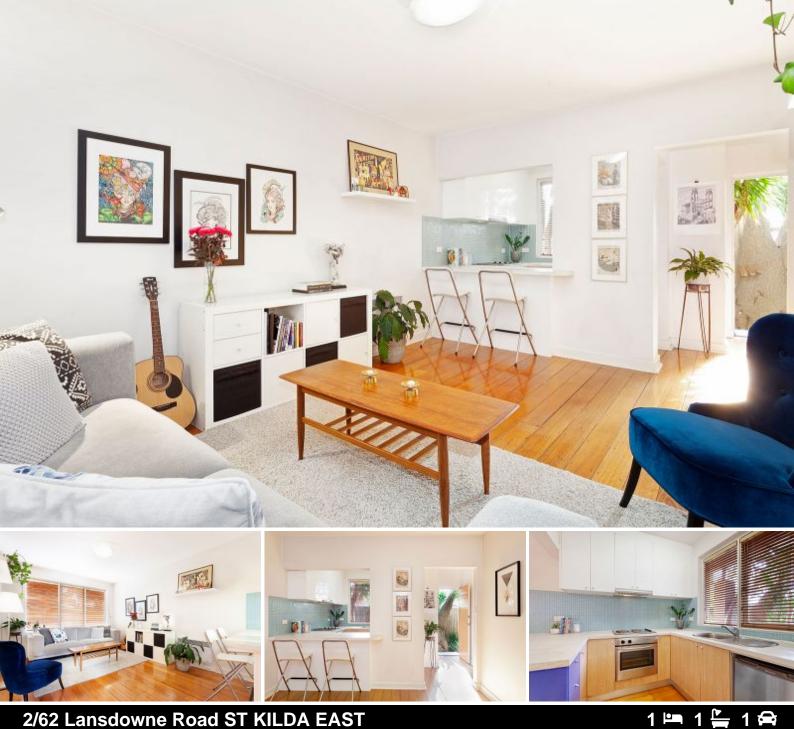

### Green, Leafy, Ground floor 1960's Home!

Set in a boutique block of only six, this solid brick 1960's, one-bedroom apartment offers bright spacious living tucked away in a quiet, private in a leafy setting! Walk down the tropical garden path to your front door and enter to quality hardwood floors and abundant natural light. The entrance hall is equipped with storage and the kitchen has been renovated with stone bench tops and S/S appliances- also a servery to the dining area. The bedroom is spacious with BIRs and large windows typical of properties built in this era. Also features: secure gated parking on title, security intercom entrance and immaculate condition. Walk to all the best local cafes, restaurants, public transport and strip shopping on Orrong Rd.

## 2/62 Lansdowne Road, St Kilda East