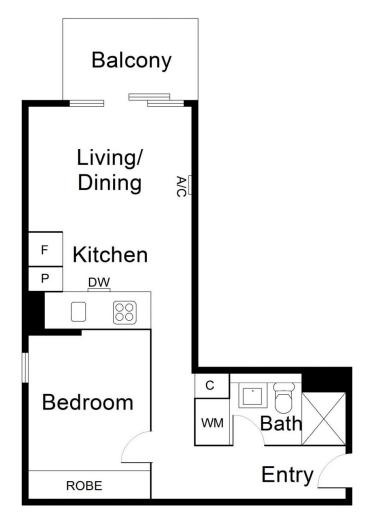

## 111/12-14 Dickens Street, Elwood

# Internal :47 m<sup>2</sup>approx. External : 5.7 m<sup>2</sup>approx.

This plan has been prepared for marketing purposes only. Please note that all measurements & angles are approximate only, so it is strongly advised that all interested parties should undertake their own investigation into the accuracy of the supplied information. No representations or warranties of any nature whatsoever are given or attended.