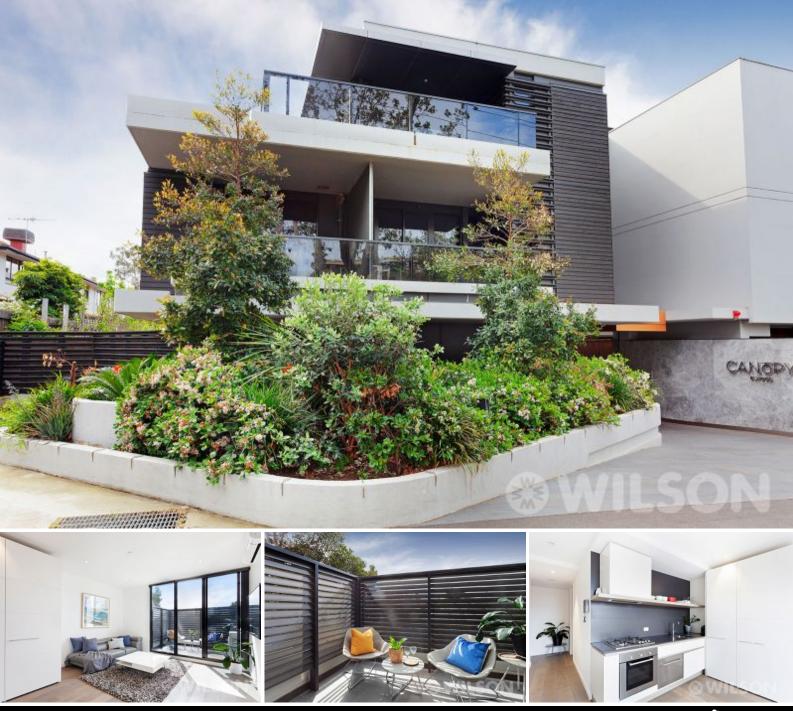

### 111/12-14 Dickens Street ELWOOD

#### "CANOPY― Secure, first floor with sun drenched living!

Located in one of Elwood's best positions, directly opposite St Kilda Botanical Gardens and an easy stroll to all the action of vibrant Acland Street and Brighton Road transport options, this private, quiet, secure, north facing apartment is sure to impress!

Canopy is one of notable developer GURNER's sell out projects. With open plan living, sun terrace, laundry facilities, secure parking and a sizeable storage cage- the perfect investment or Melbourne pad, within walking distance to all the very best this vibrant city has to offer!

#### \$ 475,000

Grace Le-Francke 0419379998 glefrancke@wilsonagents.com.au

1

1