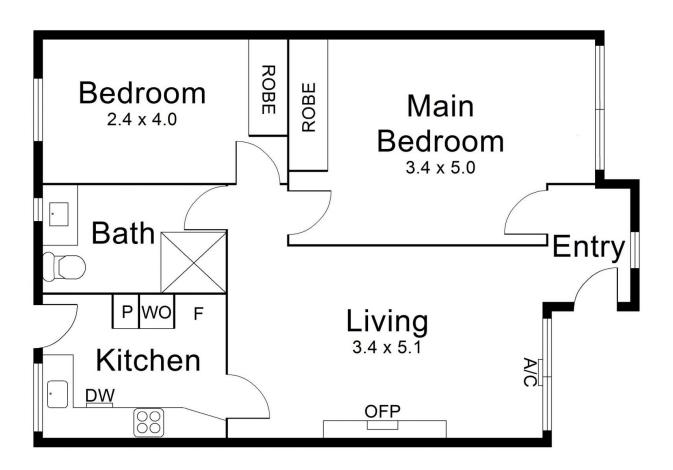

Wander to shops, transport, lively Fitzroy Street and nearby bayside beaches, this elevated garden oasis apartment boasts everything from contemporary kitchen with quality stainless steel appliances inc gas cooktop and dishwasher, beautiful spacious lounge room with ornamental fireplace, King size master bedroom with built-in robes, second queen sized bedroom and a striking renovated bathroom with laundry facilities.

Naturally lit, this apartment is further complemented with, polished floor boards throughout, wooden venetian blinds and secure intercom entry for peace of mind.

This private oasis offers a real sense of retreat even though you're in the middle of it all.