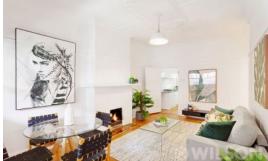

Wander to shops, transport, lively Fitzroy Street and nearby bayside beaches, this elevated garden oasis apartment boasts everything from contemporary kitchen with quality stainless steel appliances inc gas cooktop and dishwasher, beautiful spacious lounge room with ornamental fireplace, King size master bedroom with built-in robes, second queen sized bedroom and a striking renovated bathroom with laundry facilities.

Naturally lit, this apartment is further complemented with, polished floor boards throughout, wooden venetian blinds and secure intercom entry for peace of mind.

This private oasis offers a real sense of retreat even though you're in the middle of it all.