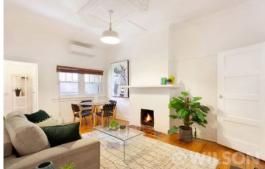

Wander to shops, transport, lively Fitzroy Street and nearby bayside beaches, this elevated garden oasis apartment boasts everything from contemporary kitchen with quality stainless steel appliances inc gas cooktop and dishwasher, beautiful spacious lounge room with ornamental fireplace, King size master bedroom with built-in robes, second queen sized bedroom and a striking renovated bathroom with laundry facilities.

Naturally lit, this apartment is further complemented with, polished floor boards throughout, wooden venetian blinds and secure intercom entry for peace of mind.

This private oasis offers a real sense of retreat even though you're in the middle of it all.