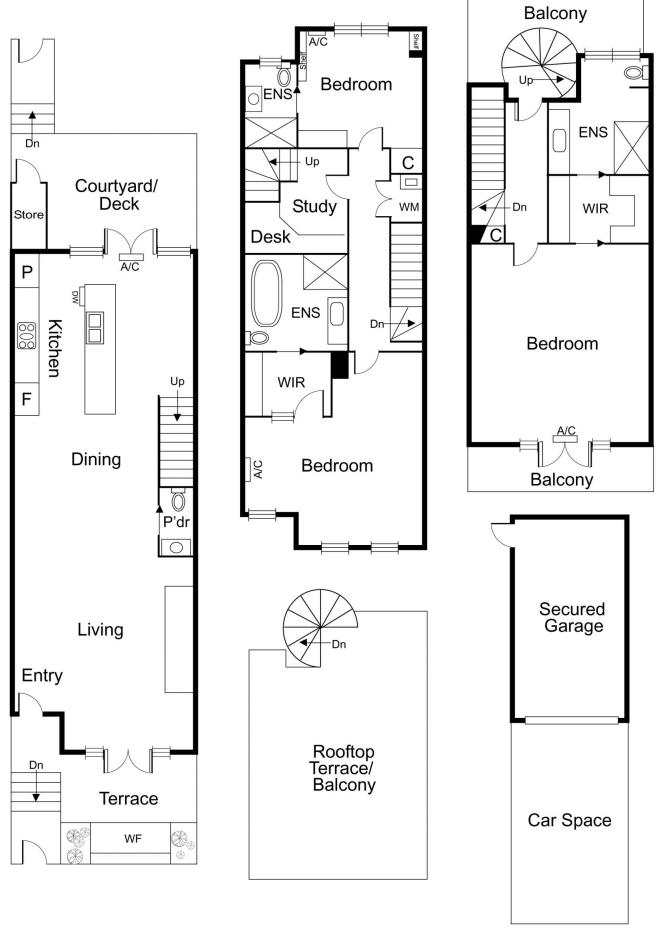

## The Best St Kilda Has to Offer!

A truly awe-inspiring townhouse with magnificent bay, parkland & City views. Spread over 4 amazing levels, this superb home offers a great living/dining/kitchen area which opens to a sunny rear terrace with 2 secure car spaces tucked behind.

Accommodation provides 3 huge bedrooms, a cleverly spacious study, 3 large bathrooms & the best panoramic views from the rooftop terrace.

Bay, City & Luna Park views all vie for your attention as you spend your days and nights taking in the atmosphere.