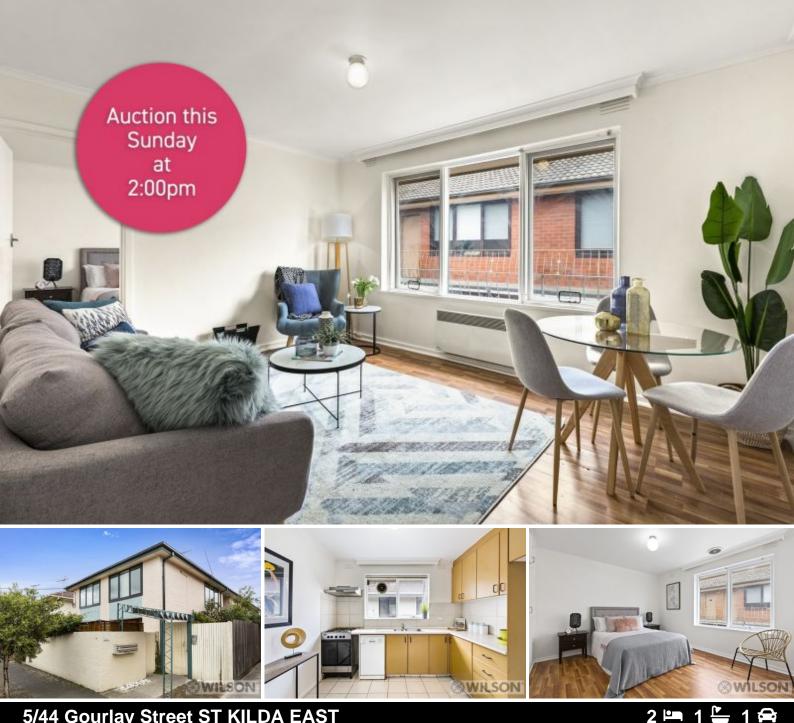

## 5/44 Gourlay Street ST KILDA EAST

## A Bright Beginning

Here's a place where space, comfort & location work beautifully together in a solidly built boutique block of just six. With all the makings of a great first home or super-savvy investment, this first floor front apartment incorporates an ultra-generous living room, meals area in the kitchen with gas cooking, floor-to-ceiling robes in each of the two double bedrooms, secure intercom entry and car space. Serenely positioned yet so close to all the action that creates such a demand for a lifestyle location such as this one. The apartment is within walking distance to Carlisle Streets cafe culture, Ripponlea Village, all forms of public transport, Greenmeadows Gardens & Ripponlea Estate.

## \$ 491,000

Joey Eckstein 0419419199 jeckstein@wilsonagents.com.au

1

1