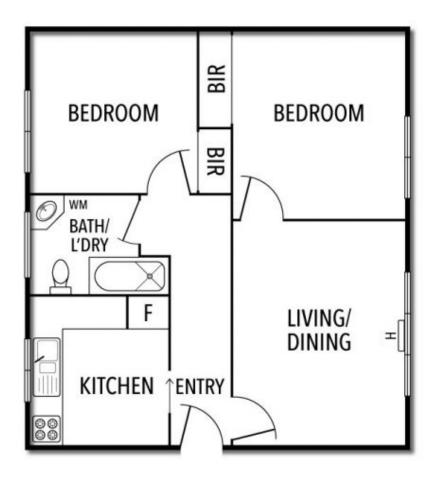

## A Bright Beginning

Here's a place where space, comfort & location work beautifully together in a solidly built boutique block of just six. With all the makings of a great first home or super-savvy investment, this first floor front apartment incorporates an ultra-generous living room, meals area in the kitchen with gas cooking, floor-to-ceiling robes in each of the two double bedrooms, secure intercom entry and car space. Serenely positioned yet so close to all the action that creates such a demand for a lifestyle location such as this one. The apartment is within walking distance to Carlisle Streets cafe culture, Ripponlea Village, all forms of public transport, Greenmeadows Gardens & Ripponlea Estate.