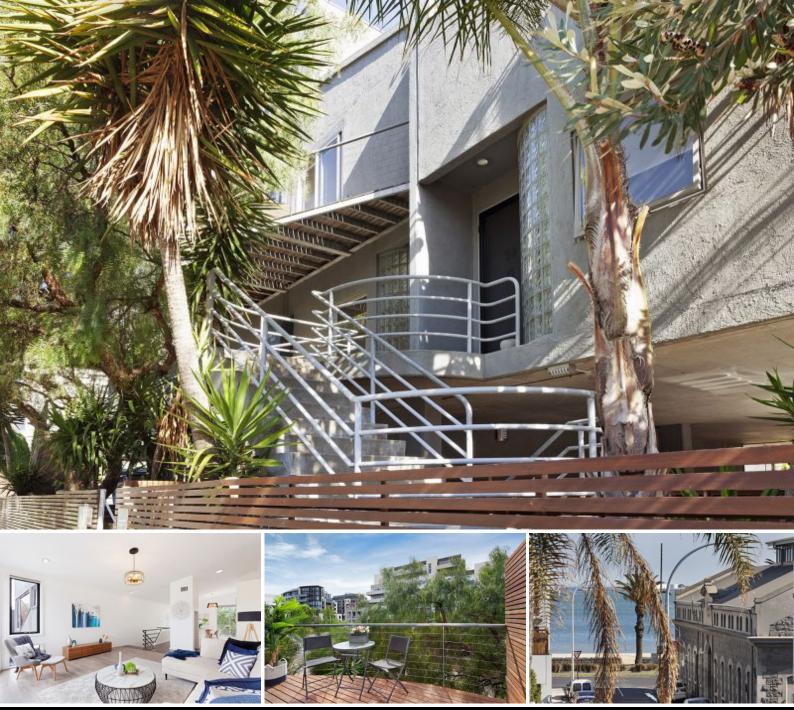

## Inner City Living on the Foreshore

Enjoying inner city living at its best with this wonderful beachfront residence, just a stone's throw from Port Melbourne foreshore and short stroll to Bay Street shops and restaurants. This apartment is streaming with natural light stretched across 2 levels.

The upper level boasting an open plan kitchen, casual dining and a generous living space with a great balcony, with views of the CBD.

The lower level houses the living quarters of the home comprising of 3 bedrooms, of which the master bedroom offers an on-suite and BIR's while the remaining 2 bedrooms are filled with natural light and the main bathroom and laundry facilities.

Let's not forget you also have secure entry and the all-important off street undercover car park.

Within the complex, you will also have access to;

- Floodlit tennis court
- Heated pool
- Gym