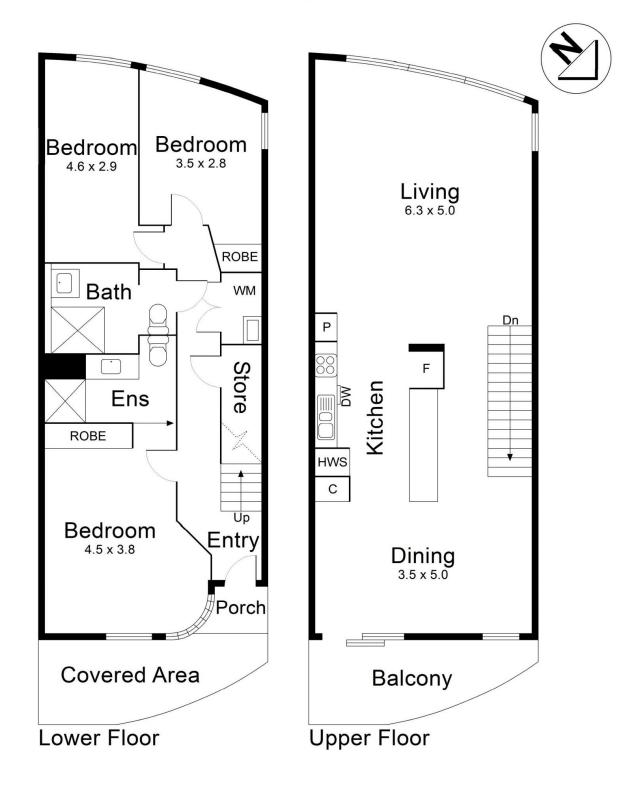

The upper level boasting an open plan kitchen, casual dining and a generous living space with a great balcony, with views of the CBD.

The lower level houses the living quarters of the home comprising of 3 bedrooms, of which the master bedroom offers an on-suite and BIR's while the remaining 2 bedrooms are filled with natural light and the main bathroom and laundry facilities.

## Internal : 125 m<sup>2</sup> approx. Balcony : 8 m<sup>2</sup> approx.

This plan has been prepared for marketing purposes only. Please note that all measurements & angles are approximate only, so it is strongly advised that all interested parties should undertake their own investigation into the accuracy of the supplied information. No representations or warranties of any nature whatsoever are given or attended.