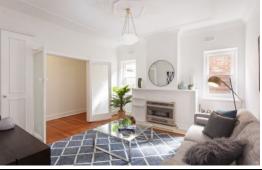

Featuring private garden entry to entrance hall, a spacious living area, king-sized master bedroom with wall to wall built-in robes and a huge picture window, second queen-sized bedroom with built-in robes, updated bathroom and eat in kitchen that overlooks a rear citrus garden escape.