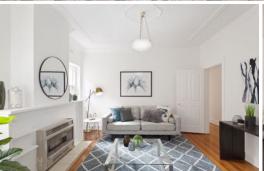

Featuring private garden entry to entrance hall, a spacious living area, king-sized master bedroom with wall to wall built-in robes and a huge picture window, second queen-sized bedroom with built-in robes, updated bathroom and eat in kitchen that overlooks a rear citrus garden escape.