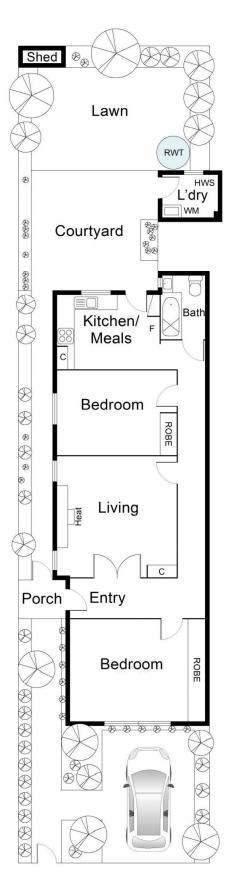

#### **1ST HOME MAGNET**

This lovely Art-Deco home C1936 will just draw you into its captivating charm! Set on a 184sqm allotment in this appreciating location so close to all wanted amenities.

Retaining much of its original period charm, this gorgeous 2 bedroom, 1 bathroom semi has been freshly painted and features floorboards throughout, decorative ceilings and an open fireplace.

Featuring private garden entry to entrance hall, a spacious living area, king-sized master bedroom with wall to wall built-in robes and a huge picture window, second queen-sized bedroom with built-in robes, updated bathroom and eat in kitchen that overlooks a rear citrus garden escape.

Rich with period charm, modern appointments yet offering further scope for further improvement. This is a fantastic opportunity to join the action of cosmopolitan St Kilda.