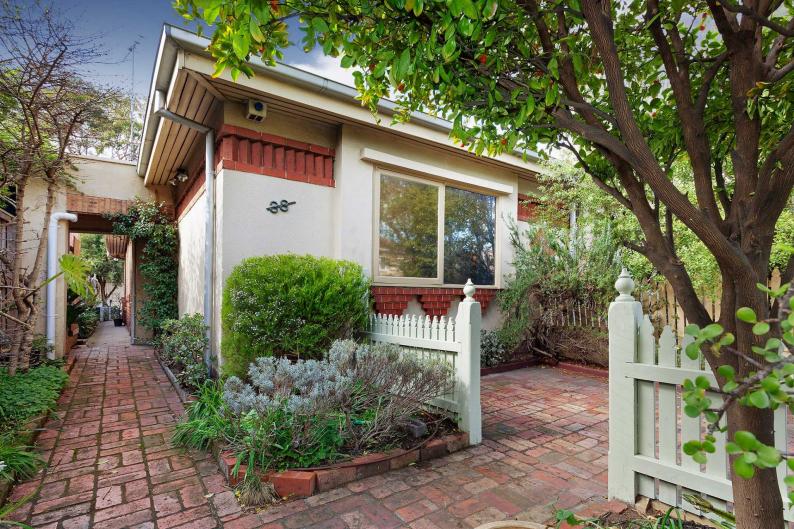

### 38 Chapel Street ST KILDA

#### **1ST HOME MAGNET**

This lovely Art-Deco home C1936 will just draw you into its captivating charm! Set on a 184sqm allotment in this appreciating location so close to all wanted amenities.

Retaining much of its original period charm, this gorgeous 2 bedroom, 1 bathroom semi has been freshly painted and features floorboards throughout, decorative ceilings and an open fireplace.

Featuring private garden entry to entrance hall, a spacious living area, king-sized master bedroom with wall to wall built-in robes and a huge picture window, second queen-sized bedroom with built-in robes, updated bathroom and eat in kitchen that overlooks a rear citrus garden escape.