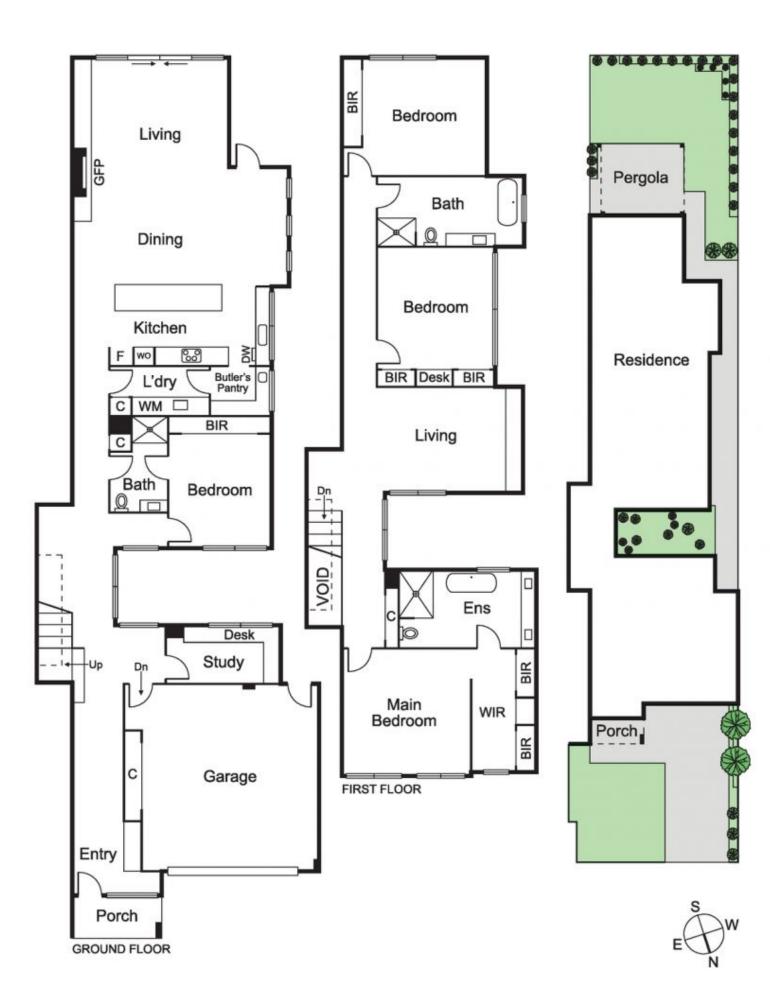

## High End Luxury in a Parkside Locale

Setting the benchmark for designer family living, this brand new state of the art town residence epitomises contemporary excellence down to every last detail. An architectural masterpiece by Shoalhaven Developments in conjunction with Tom Koroneos Design showcases exquisite craftsmanship, uncompromising quality & captivating light filled spaces in a perfect parkside location. Engineered American oak floors & striking timber & stone elements flow from the entry through to an enticing Caesarstone Ilve equipped kitchen & butler's pantry overlooking a cleverly sunlit open plan living/dining zone with gas log fireplace, all blending superbly with a professionally landscaped courtyard ideal for outdoor living & entertaining. A fully fitted study, laundry & guest bedroom with built in robes & dual access fully tiled ensuite complete the stunning downstairs domain. Retreat upstairs to a spacious living area with built in cabinetry, a luxurious main bedroom with park views, dressing room with custom joinery & deluxe ensuite with freestanding bath, two further bedrooms with built in robes & a huge stylish central bathroom. Also featuring an oversized double garage with storage, VRV heating/cooling with 5 zones, alarm, CCVTV, video intercom & in the sought after Caulfield South Primary School zone, close to