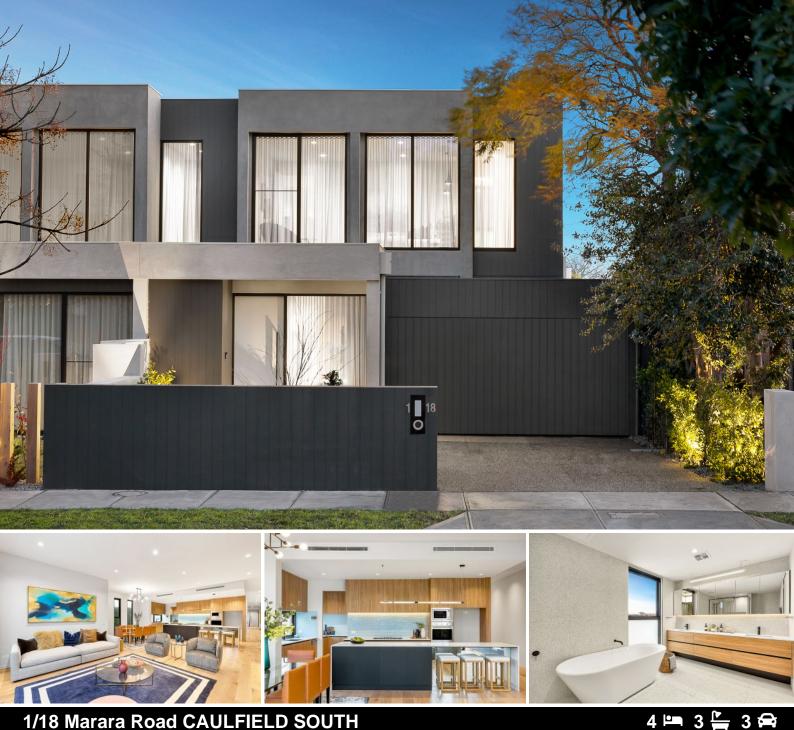

## High End Luxury in a Parkside Locale

Setting the benchmark for designer family living, this brand new state of the art town residence epitomises contemporary excellence down to every last detail. An architectural masterpiece by Shoalhaven Developments in conjunction with Tom Koroneos Design showcases exquisite craftsmanship, uncompromising quality & captivating light filled spaces in a perfect parkside location. Engineered American oak floors & striking timber & stone elements flow from the entry through to an enticing Caesarstone Ilve equipped kitchen & butler's pantry overlooking a cleverly sunlit open plan living/dining zone with gas log fireplace, all blending superbly with a professionally landscaped courtyard ideal for outdoor living & entertaining. A fully fitted study, laundry & guest bedroom with built in robes & dual access fully tiled ensuite complete the stunning downstairs domain. Retreat upstairs to a spacious living area with built in cabinetry, a luxurious main bedroom with park views, dressing room with custom joinery & deluxe ensuite with freestanding bath, two further bedrooms with built in robes & a huge stylish central bathroom. Also featuring an oversized double garage with storage, VRV heating/cooling with 5 zones, alarm, CCVTV, video intercom & in the sought after Caulfield South Primary School zone, close to