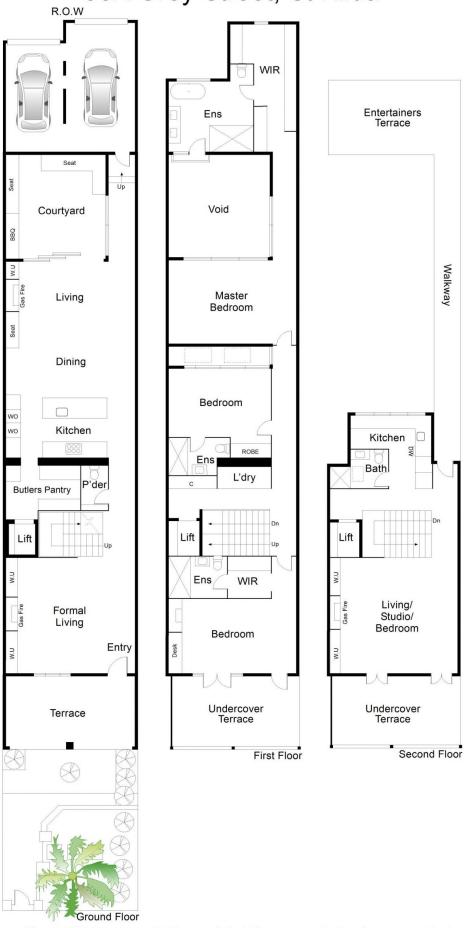

## The Block 2019: Mitch & Mark - House 1

Irresistible, intriguing, particularly well planned and lavishly equipped, here are 3 or 4 bedrooms, exceptional entertaining areas and 3 deluxe kitchens upstairs and down plus 4 and a half bathrooms, all designed to deliver extraordinary flexibility and utmost luxury. From the rooftop BBQ area down to the Tesla battery equipped double garage, this is a spectacular example of intelligent design with eye-catching pizzazz and 21st. century innovations.

You'll dream of having that kitchen, the immense master bedroom suite, the sunlit palm decorated inner courtyard, the super-adaptable living spaces, the three level lift, the location - oh, just everything. You'll want it all.