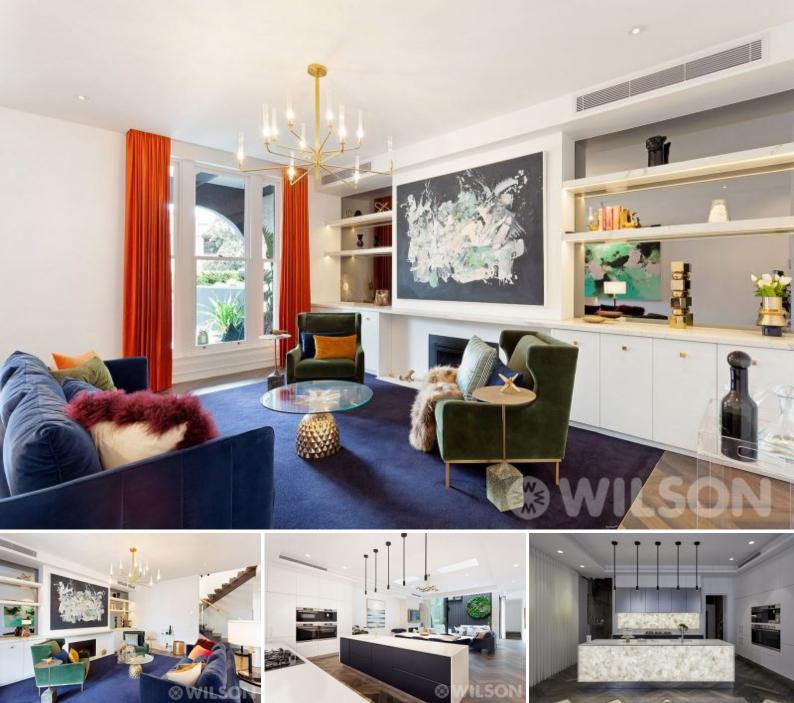

## The Block 2019: Mitch & Mark - House 1

Irresistible, intriguing, particularly well planned and lavishly equipped, here are 3 or 4 bedrooms, exceptional entertaining areas and 3 deluxe kitchens upstairs and down plus 4 and a half bathrooms, all designed to deliver extraordinary flexibility and utmost luxury. From the rooftop BBQ area down to the Tesla battery equipped double garage, this is a spectacular example of intelligent design with eye-catching pizzazz and 21st. century innovations.

You'll dream of having that kitchen, the immense master bedroom suite, the sunlit palm decorated inner courtyard, the super-adaptable living spaces, the three level lift, the location - oh, just everything. You'll want it all.