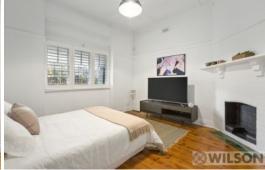

Baltic Pine floorboards flow through the entrance hall that introduces the ornate ceilings and an inviting sitting room or the option of a third bedroom with open fireplace. Further along are two more double bedrooms both with built-in robes and one with a fireplace, and a modern bathroom with separate powder room. The high ceilings and floorboards continue in the gourmet European kitchen fitted with stone benchtops and looking onto a generous light-filled living and dining room.