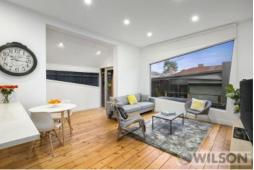

Baltic Pine floorboards flow through the entrance hall that introduces the ornate ceilings and an inviting sitting room or the option of a third bedroom with open fireplace. Further along are two more double bedrooms both with built-in robes and one with a fireplace, and a modern bathroom with separate powder room. The high ceilings and floorboards continue in the gourmet European kitchen fitted with stone benchtops and looking onto a generous light-filled living and dining room.