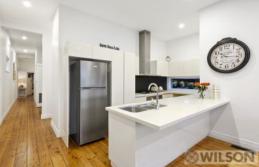

Baltic Pine floorboards flow through the entrance hall that introduces the ornate ceilings and an inviting sitting room or the option of a third bedroom with open fireplace. Further along are two more double bedrooms both with built-in robes and one with a fireplace, and a modern bathroom with separate powder room. The high ceilings and floorboards continue in the gourmet European kitchen fitted with stone benchtops and looking onto a generous light-filled living and dining room.