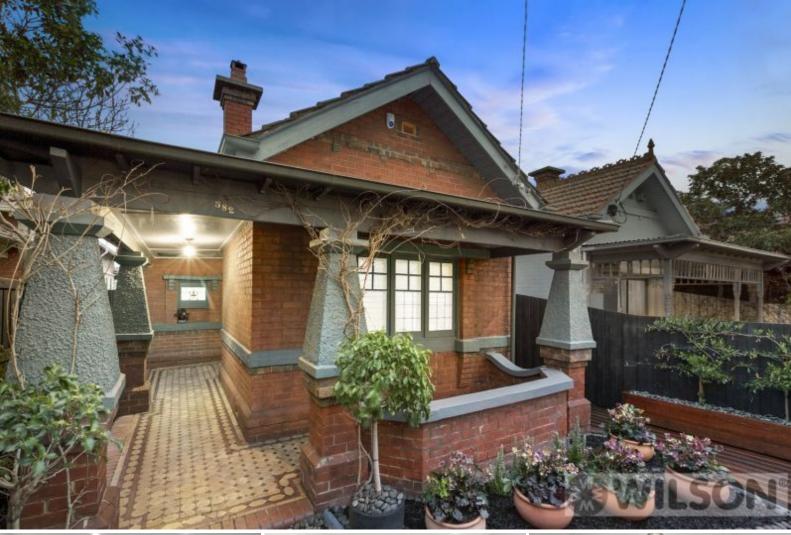

## **582 High Street PRAHRAN**

3 🗀 1 🟪 2 🛱

## Charming Character & Contemporary Comfort meets Lifestyle Location

Picture perfect on the outside with a land size of 280m2 (approx), this freestanding Edwardian is pretty perfect on the inside too. A stunning showcase of perfectly preserved period character and contemporary comfort, it's ready and waiting for you to move straight into without having to do another thing except unpack, arrange the furniture and enjoy.