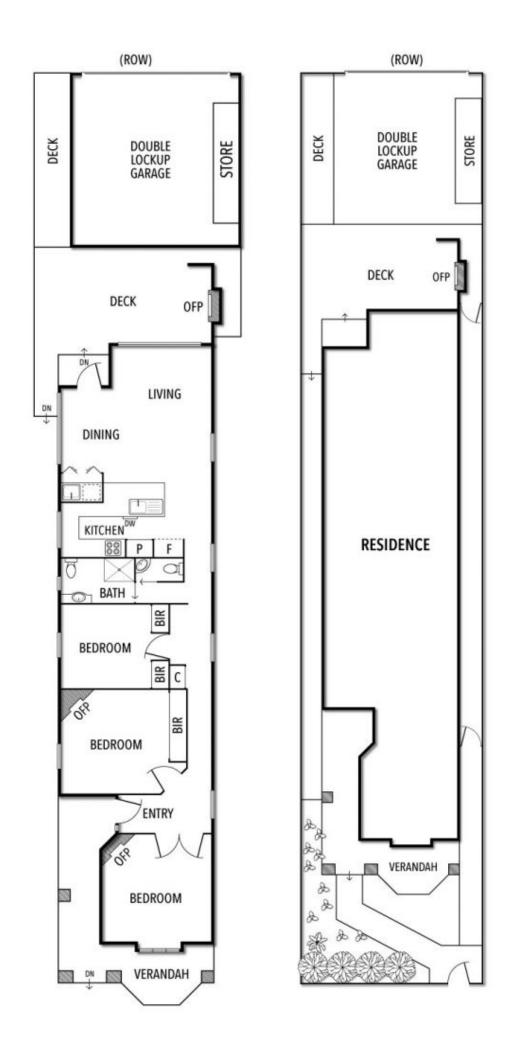

## Charming Character & Contemporary Comfort meets Lifestyle Location

Picture perfect on the outside with a land size of 280m2 (approx), this freestanding Edwardian is pretty perfect on the inside too. A stunning showcase of perfectly preserved period character and contemporary comfort, it's ready and waiting for you to move straight into without having to do another thing except unpack, arrange the furniture and enjoy.

Baltic Pine floorboards flow through the entrance hall that introduces the ornate ceilings and an inviting sitting room or the option of a third bedroom with open fireplace. Further along are two more double bedrooms both with built-in robes and one with a fireplace, and a modern bathroom with separate powder room. The high ceilings and floorboards continue in the gourmet European kitchen fitted with stone benchtops and looking onto a generous light-filled living and dining room.

The excellent design delivers a seamless indoor-outdoor integration with a private landscaped garden and generous entertaining deck warmed by a fireplace ensuring

Graeme Wilson 0418315645 gwilson@wilsonagents.com.au