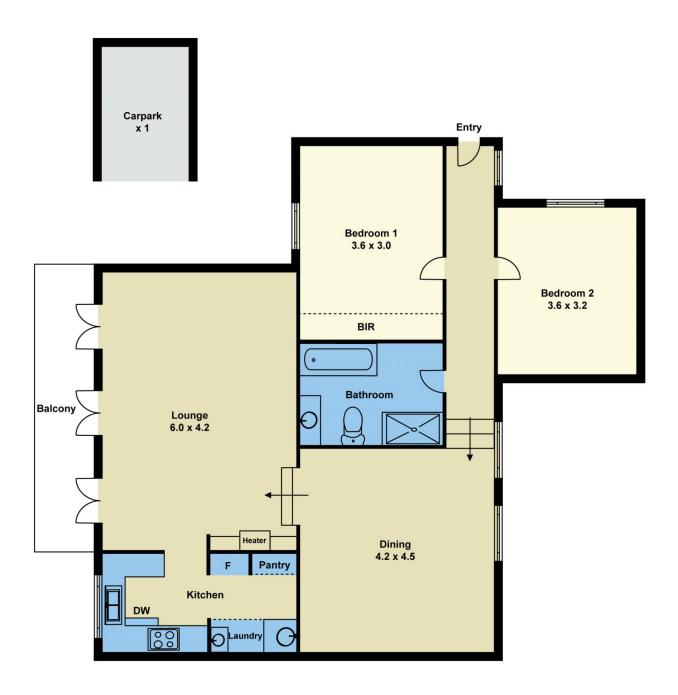

## Freddie Wimpoles' Original Home!

Situated in one of St Kilda's oldest residences in the "Paris End? of Fitzroy Street is this stellar example of space and lifestyle...

This exceptional 2 bedroom apartment ticks all the right boxes for those who are looking for a period property in an unmatched location. Drenched in natural light throughout, miss this opportunity and you will kick yourself for years to come!

A mix of Victoriana and modernist 50's including enormous ceilings heights, Baltic pine floors, generous bedrooms with wall to wall built in robes, split level separate lounge & dining, newly renovated kitchen & central bathroom and to top it off.. North-facing balcony for entertaining.

Yes...it has secure OS parking with remote access.

With Albert Park Lake, St Kildas best cafe's & restaurants, trams & short stroll to the