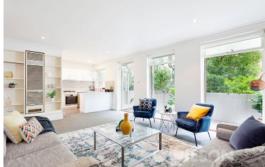

A mix of Victoriana and modernist 50's including enormous ceilings heights, Baltic pine floors, generous bedrooms with wall to wall built in robes, split level separate lounge & dining, newly renovated kitchen & central bathroom and to top it off.. North-facing balcony for entertaining.