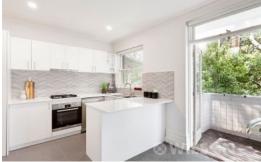

A mix of Victoriana and modernist 50's including enormous ceilings heights, Baltic pine floors, generous bedrooms with wall to wall built in robes, split level separate lounge & dining, newly renovated kitchen & central bathroom and to top it off.. North-facing balcony for entertaining.