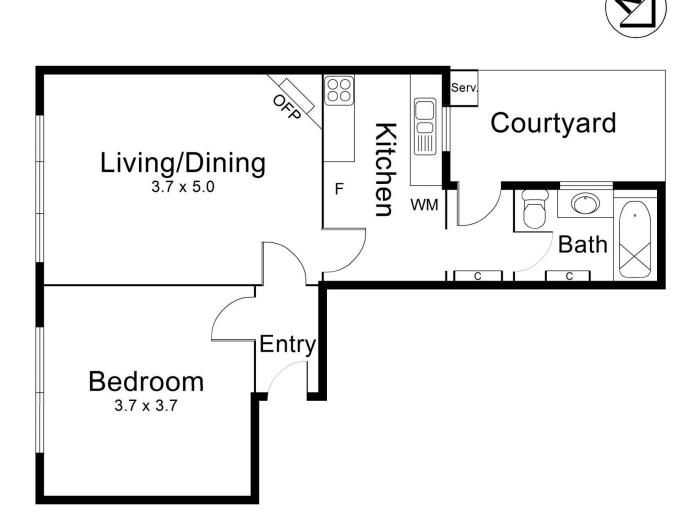

Inside period detailing throughout such as original timber floors, soaring ceilings, and an open fireplace is sure to impress. A large living/meals zone and seperate kitchen with gas cooking. The bedroom is king size with BIR's along with secure windows, and the bathroom is seperate to the bedroom with shower over bath and laundry facilities.

## \$ 510,000

Grace Le-Francke 0419379998 glefrancke@wilsonagents.com.au

1

1/44 Fitzroy Street, St Kilda

This plan has been prepared for marketing purposes only. Please note that all measurements & angles are approximate only, so it is strongly advised that all interested parties should undertake their own investigation into the accuracy of the supplied information. No representations or warranties of any nature whatsoever are given or attended.