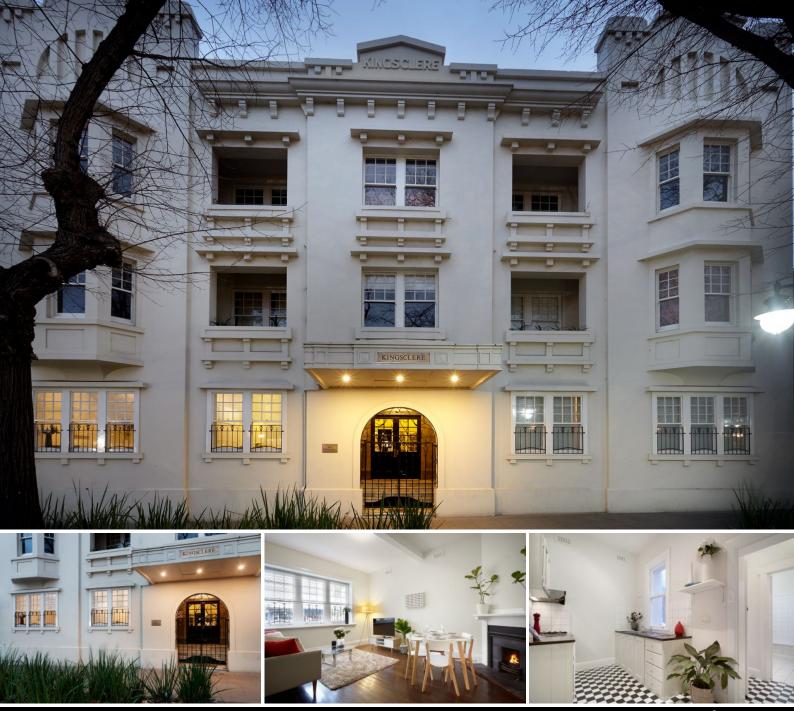

## "Kingsclere"

A spacious, front facing, ground floor apartment in the coverted "Kingsclere" mansion development in the heart of St Kilda. With high ceilings and a dash of Parisian magic, this outstanding ground floor residence sets the benchmark for St Kilda apartment living.

The grand mansion converted 'Kingsclere' complex will be your private home base that is so secluded and peaceful that you won't even know the buzzing Fitzroy Street is literally steps away. A striking terrazzo foyer leads through into a serene garden courtyard, where the calming sound of the water feature will have you at ease. This is one of the most impressive, well maintained, iconic developments St Kilda has to offer.

Inside period detailing throughout such as original timber floors, soaring ceilings, and an open fireplace is sure to impress. A large living/meals zone and seperate kitchen with gas cooking. The bedroom is king size with BIR's along with secure windows, and the bathroom is seperate to the bedroom with shower over bath and laundry facilities.