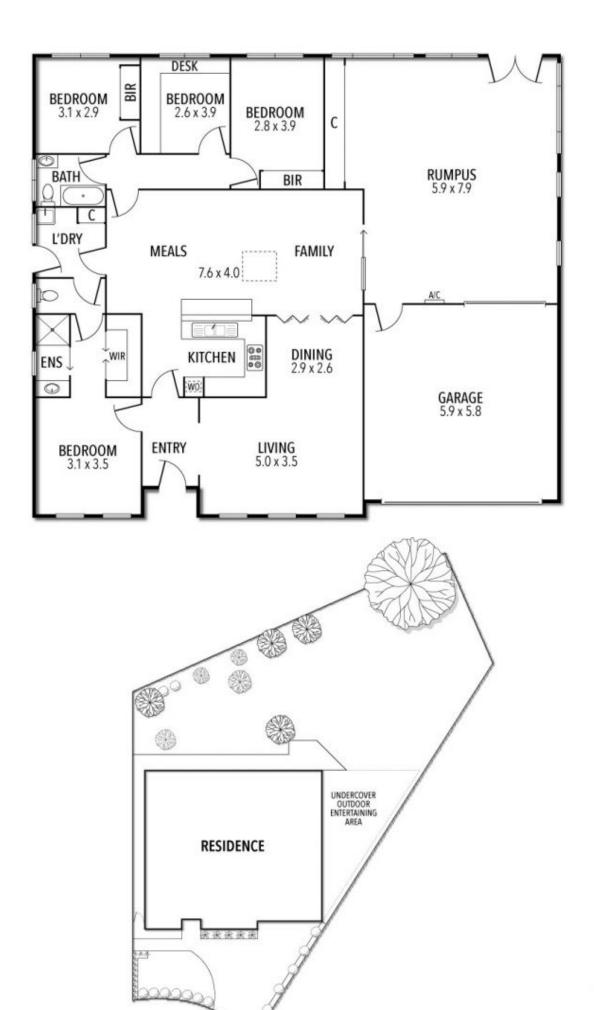

## The Family Who Needs a Lot of Space

The large amount of living space will astound you with all its generous formal and informal living areas PLUS a multi purpose massive rumpus room.

WILSON

Built in the 1980's this 4 bedroom, 2 bathroom residence is located in a child friendly cul-de-sac with Clarinda Shopping Centre and public transport just a few steps away. The property is in excellent condition with updated kitchen and added bonuses including double garage and 744 square metres of land.