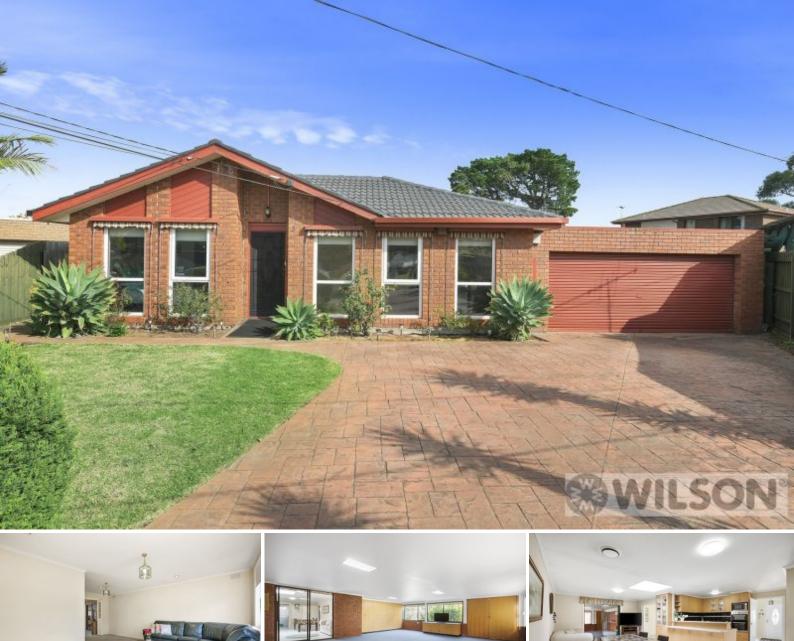

## **3 Andrew Court CLARINDA**

## The Family Who Needs a Lot of Space

The large amount of living space will astound you with all its generous formal and informal living areas PLUS a multi purpose massive rumpus room.

WILSON

Built in the 1980's this 4 bedroom, 2 bathroom residence is located in a child friendly cul-de-sac with Clarinda Shopping Centre and public transport just a few steps away. The property is in excellent condition with updated kitchen and added bonuses including double garage and 744 square metres of land.