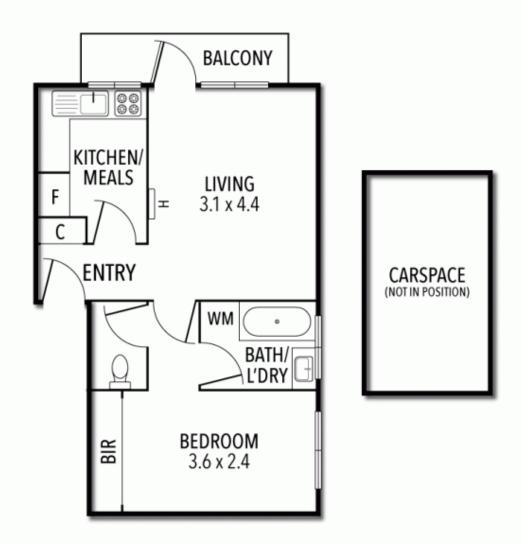

Located on the first floor at front of the block this secure apartment comprises a central living / dining area, updated separate kitchen with gas cooking, main bedroom with robes, central bathroom with laundry facilities and separate toilet.

Added bonuses include carpark on title, gas heating and balcony overlooking Westbury Street.

## Outgoings:

Council - \$171 per 3 months, Body Corporate - \$428 per 3 months. Apartment size - 46 square metres plus balcony Travis Fein 0411873732 tfein@wilsonagents.com.au

Peter Fein 0418528888 peter@wilsonagents.com.au