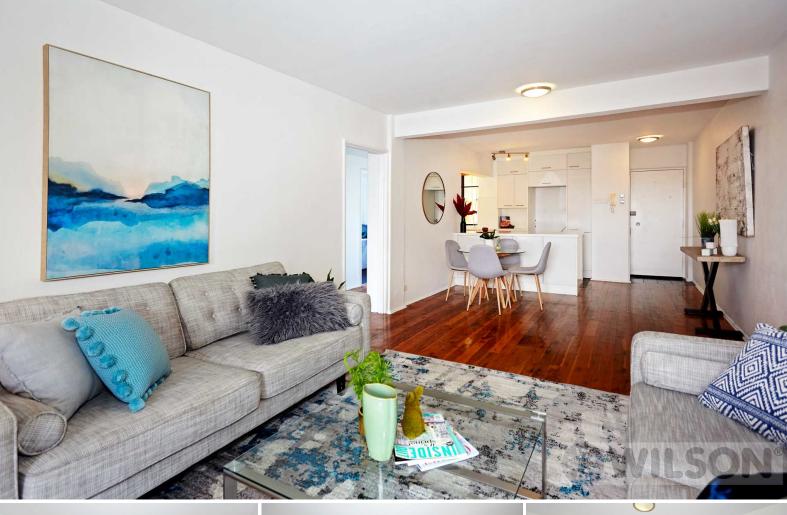

## **Generous 2 bedroom apartment**

Ideally located between Carlisle St and Chapel St, this generous, light-filled 2 bedroom apartment is ready for you to move in!

Located at the rear of the block overlooking Phillips Street, this spacious apartment features a galley kitchen with stone benchtops, gas cooktop, dishwasher and loads of storage, a huge open plan living and dining with polished hardwood floors, 2 bedrooms with loads of natural light and bathroom with a spa bath.

Among the highlights is the secure undercover car park, balcony, reverse cycle air conditioning, lift access, intercom, swimming pool, linen & broom cupboard.

With trams at your doorstep and vibrant cafes, restaurants and bars just a short stroll away, what more could you need?