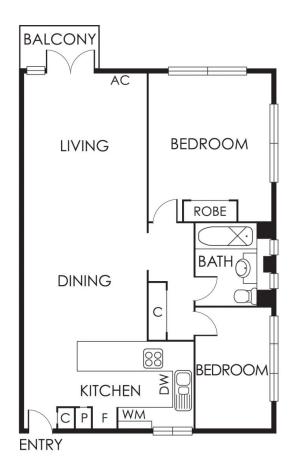

## **Generous 2 bedroom apartment**

Ideally located between Carlisle St and Chapel St, this generous, light-filled 2 bedroom apartment is ready for you to move in!

Located at the rear of the block overlooking Phillips Street, this spacious apartment features a galley kitchen with stone benchtops, gas cooktop, dishwasher and loads of storage, a huge open plan living and dining with polished hardwood floors, 2 bedrooms with loads of natural light and bathroom with a spa bath.

Among the highlights is the secure undercover car park, balcony, reverse cycle air conditioning, lift access, intercom, swimming pool, linen & broom cupboard.

With trams at your doorstep and vibrant cafes, restaurants and bars just a short stroll away, what more could you need?

## \$ 566,000

Graeme Wilson 0418315645 gwilson@wilsonagents.com.au

2 -

This plan has been prepared for marketing purposes only. Please note that all measurements & angles are approximate only, so it is strongly advised that all interested parties should undertake their own investigation into the accuracy of the supplied information. No representations or warranties of any nature whatsoever are given or intended.