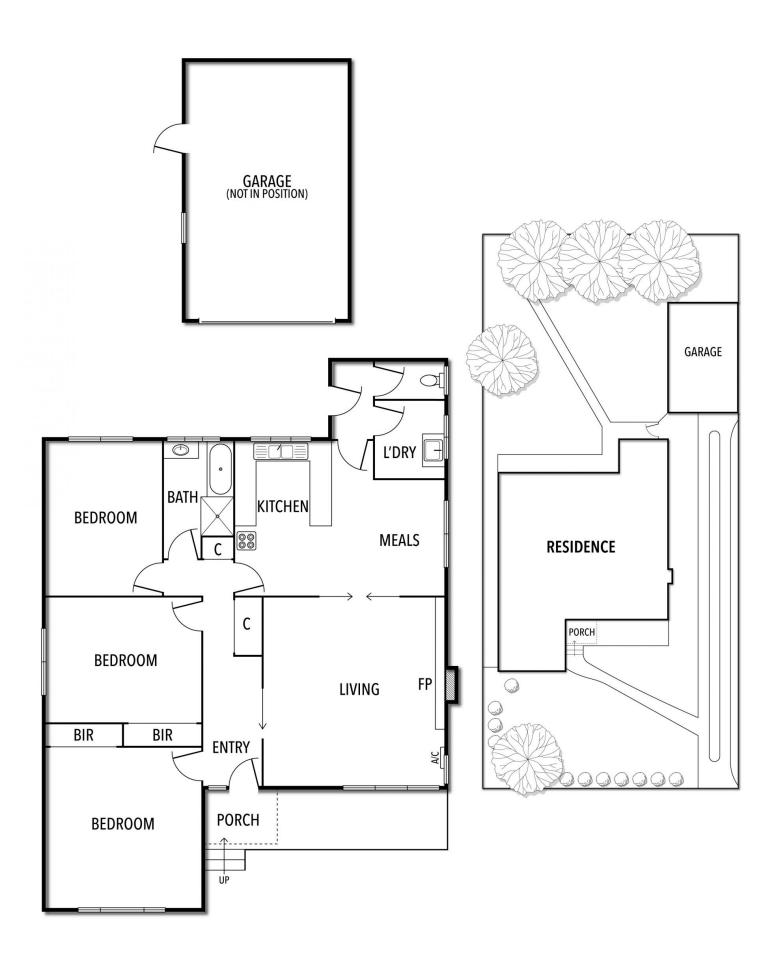

Currently occupied by a three-bedroom home in need of renovation and/or extension to bring it up to date to meet today's contemporary needs, the allotment is far better suited to the creation of a brand-new luxury home or dual occupancy complex (STCA).

The existing residence with double garage, huge backyard and central heating is perfectly comfortable to let out to generate some rental income for now as you go about the process of acquiring the requisite plans and permits.