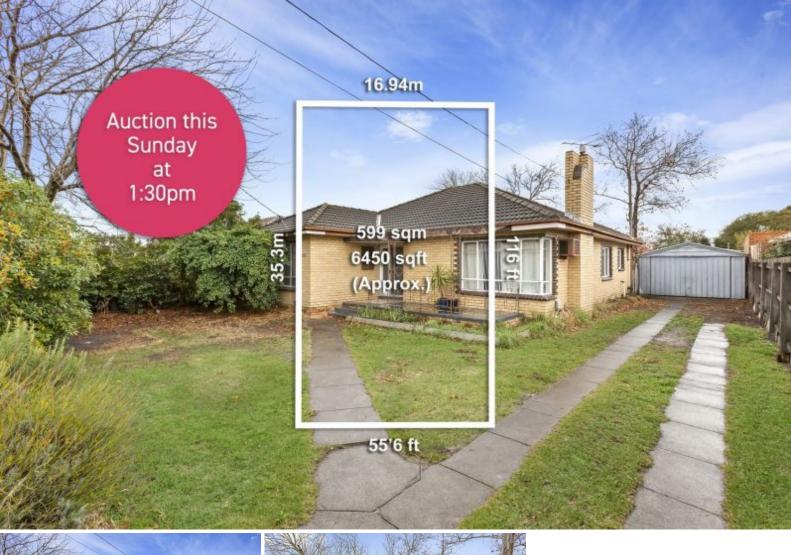

## A Brilliant Block With A Fantastic Future

This block of land measuring approximately 599 square metres/6450 square feet sets the stage for the very enticing future prospects on offer here. The potential is enormous, the options outstanding and the location in the keenly sought after Coatesville Primary School zone a huge bonus.

Adding to the exciting appeal is the convenient location, which is on the doorstop of buses, within walking distance to Coatesville Primary, St Peter's and St Catherine's Schools and